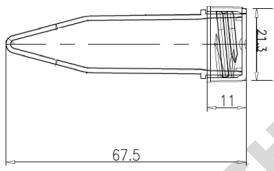

# (2) 5 mL Screw Tube, skirted (#53005/53105)

- Specifications

|      | Dimensions                      | 6                               | Materials                        | SterilesPackaging  |  |
|------|---------------------------------|---------------------------------|----------------------------------|--------------------|--|
| Cap  | Diameter:<br>Height:            | 21.35 mm<br>11.00 mm            | High-density polyethlyene (HDPE) | Pieces/Sleeve: 100 |  |
| Body | Diameter:<br>Height:<br>Volume: | 15.50 mm<br>69.10 mm<br>5.00 mL | High-density polyethlyene (PP)   | • Pieces/Case: 200 |  |

### - Technical Drawing