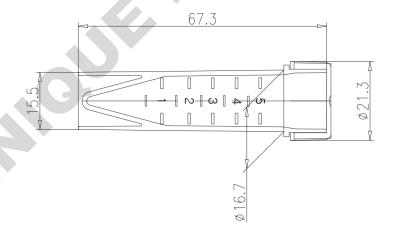

## (1) 5 mL Screw Tube (#51005/51105/56005/56105)

- Specifications

| Dimensions |                                 |                                 | Materials                        | SterilesPackaging                   |  |
|------------|---------------------------------|---------------------------------|----------------------------------|-------------------------------------|--|
| Сар        | Diameter:<br>Height:            | 21.35 mm<br>11.00 mm            | High-density polyethlyene (HDPE) | Pieces/Sleeve: 100 Pieces/Case: 200 |  |
| Body       | Diameter:<br>Height:<br>Volume: | 15.20 mm<br>66.30 mm<br>5.00 mL | Polypropylene (PP)               |                                     |  |

- Technical Drawing