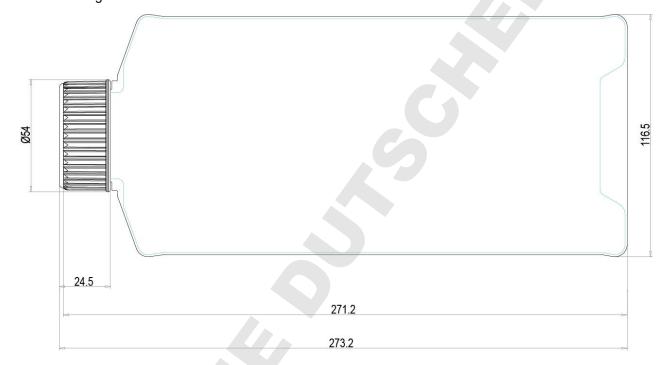

be in compliance with product quality specification and requirements as documented in our ISO 9001:2015 Quality Management System (K-QA-Q031478) in Korea.



# 6. Specifications & Technical Drawing

#### - Specifications

|      | Dimensions                                               | Material (Resin)                 | Packaging                        |
|------|----------------------------------------------------------|----------------------------------|----------------------------------|
| Сар  | Diameter: 54.00 mm<br>Height: 27.90 mm                   | High-density polyethylene (HDPE) | Pieces/Sleeve: 2 Pieces/Case: 40 |
| Body | Diameter: 116.50 mm Height: 245.30 mm Volume: 2000.00 ml | Polystyrene (PS)                 |                                  |

### - Technical Drawing



# www.spllifesciences.com

For technical assistance, contact SPL R&D Center at:

Tel: +82-31-533-4800; Fax: +82-31-533-1430; e-mail: spl@ispl.co.kr

To place an order, contact your local distributor or

Tel: +82-31-533-4800; Fax: +82-31-533-1430; e-mail: <u>business@ispl.co.kr</u>