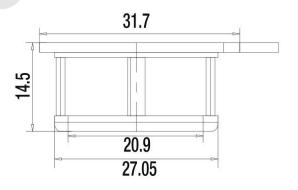

# 6. Specifications & Technical Drawing

## - Specifications

| Dimensions                                                          | Material (Resin) | Packaging                        |
|---------------------------------------------------------------------|------------------|----------------------------------|
| Diameter bottom: 27.05 mm Diameter Inner: 20.90 mm Height: 14.50 mm | PP / Nylon       | Pieces/Sleeve: 1 Pieces/Case: 50 |

#### - Technical Drawing