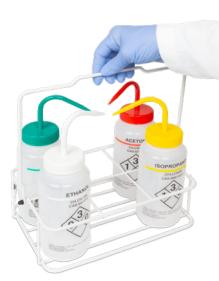

## Space Saving Design

- 6-Place rack holds bottles up to 80 mm in diameter
- HDPE coated wire for durability and chemical resistance
- Handle design swings down to load and unload without obstruction and swings up for carrying convenience
- For use with flat bottom Centrifuge, General Purpose and Wash Bottles

| Item No. | Color   | Array | LxWxH                                       | L x W x H                                       | UOM  |
|----------|---------|-------|---------------------------------------------|-------------------------------------------------|------|
|          |         |       | in                                          | ст                                              |      |
| 121005   | White 🗌 | 2 x 3 | 10 x 6.9 x 4.1<br>10.4 H w/ Handle Extended | 25.2 x 17.4 x 10.4<br>26.4 H w/ Handle Extended | 1 ea |