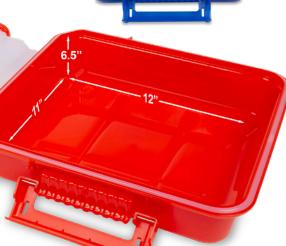

### **Available in 3 Colors**

for easy user or sample identification and organization

Includes One 120962 MultiTube Rack Insert

| Item No. | Color  | Dimensions<br>(not including handle) in | Dimensions<br>(not including handle) cm | UOM  |
|----------|--------|-----------------------------------------|-----------------------------------------|------|
| 120926   | Blue   | 16 x 16.25 x 7                          | 40.64 x 41.28 x 17.78                   | 1 ea |
| 120927   | Red    | 16 x 16.25 x 7                          | 40.64 x 41.28 x 17.78                   | 1 ea |
| 120928   | Yellow | 16 x 16.25 x 7                          | 40.64 x 41.28 x 17.78                   | 1 ea |