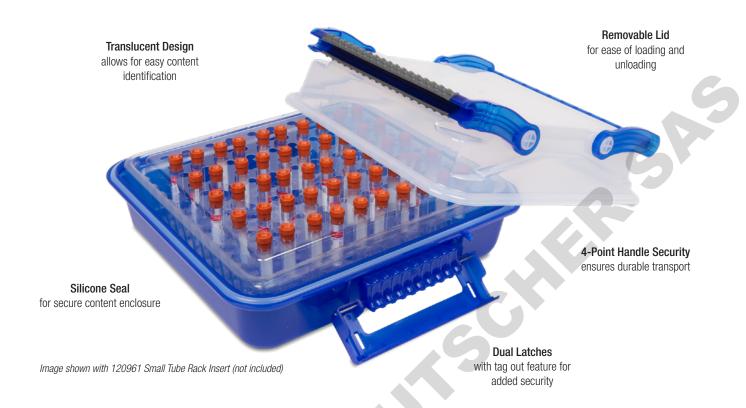

### Built to Last and Designed with the User in Mind

- Sturdy and spacious, ideal for transporting a large volume of samples
- Transparent design helps comply with OSHA 29 CFR 1910.1030 standards without having to re-label containers and enabling the user to visibly check sample integrity and meets UN3373 secondary packaging transport requirements
- Equipped with articulated handles featuring silicone grips for comfortable and secure handling

### **Emphasizing Security and Safety**

- A silicone seal ensures a tight enclosure, safeguarding samples from most environmental elements
- Dual latches with security tag feature guarantee a secure closure, providing tamper-evidence and ensuring the integrity and authenticity of your samples

#### **Exceptional Versatility**

- Includes a MultiTube Rack Insert to accommodate various tube sizes.
   Additionally, two other insert options for blood tubes up to 10 mL and general research tubes up to 15 mL are available separately
- The bottom compartment is generously sized, allowing for carrying most tube racks, instruments or supplies according to your specific requirements