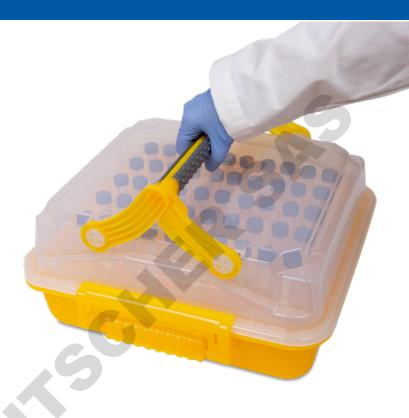

# **DuraPorter® XL High-Capacity Sample Transport Tote**

Your reliable solution for the safe and convenient transportation of laboratory samples, instruments, and valuable items. Crafted to meet the stringent demands of clinical and research laboratories, this oversized transport container ensures the protection and preservation of your cargo.

### Built to Last and Designed with the User in Mind

- Sturdy and spacious, ideal for transporting a large volume of samples
- Transparent design helps comply with OSHA 29 CFR 1910.1030 standards without having to re-label containers and enabling the user to visibly check sample integrity and meets UN3373 secondary packaging transport requirements
- Equipped with articulated handles featuring silicone grips for comfortable and secure handling

### **Emphasizing Security and Safety**

- A silicone seal ensures a tight enclosure, safeguarding samples from most environmental elements
- Dual latches with security tag feature guarantee a secure closure, providing tamper-evidence and ensuring the integrity and authenticity of your samples

#### **Exceptional Versatility**

- Includes a MultiTube Rack Insert to accommodate various tube sizes.
   Additionally, two other insert options for blood tubes up to 10 mL and general research tubes up to 15 mL are available separately
- The bottom compartment is generously sized, allowing for carrying most tube racks, instruments or supplies according to your specific requirements