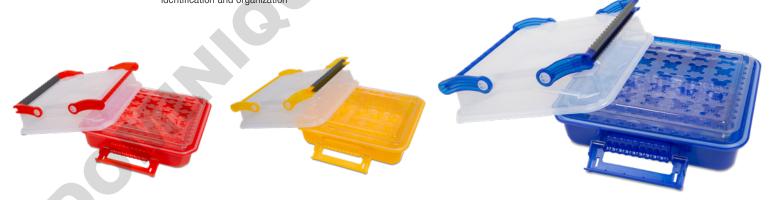

### Built to Last and Designed with the User in Mind

- Sturdy and spacious, ideal for transporting a large volume of samples
- Transparent design helps comply with OSHA 29 CFR 1910.1030 standards without having to re-label containers and enabling the user to visibly check sample integrity and meets UN3373 secondary packaging transport requirements
- Equipped with articulated handles featuring silicone grips for comfortable and secure handling

#### **Exceptional Versatility**

- Includes a MultiTube Rack Insert to accommodate various tube sizes.
   Additionally, two other insert options for blood tubes up to 10 mL and general research tubes up to 15 mL are available separately
- The bottom compartment is generously sized, allowing for carrying most tube racks, instruments or supplies according to your specific requirements

# **Soft Grip Handle** for comfortable handling

### **Available in 3 Colors**

for easy user or sample identification and organization

Includes One 120962 MultiTube Rack Insert

| Item No. | Color  | Dimensions<br>(not including handle) in | Dimensions<br>(not including handle) cm | UOM  |
|----------|--------|-----------------------------------------|-----------------------------------------|------|
| 120926   | Blue   | 16 x 16.25 x 7                          | 40.64 x 41.28 x 17.78                   | 1 ea |
| 120927   | Red    | 16 x 16.25 x 7                          | 40.64 x 41.28 x 17.78                   | 1 ea |
| 120928   | Yellow | 16 x 16.25 x 7                          | 40.64 x 41.28 x 17.78                   | 1 ea |

# **DuraPorter® XL Tube Rack Inserts Accessories**

Duraporter® XL MultiTube Rack Insert

- Thermoformed PETG
- Tube Rack Inserts can be used separately
- Lid removes completely for easy cleaning
- Insert deep enough to be filled with ice