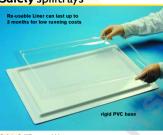

## Safety spilltrays

- Saves on running costs
- Contains liquid spillages
- Provides clearly defined work area
- Easily cleaned APET<sup>1</sup> - environmentally friendly when incinerated
- Suitable for most hazardous spillages Anti-static and non-porous

## Safety SpillTrays and Liners

Unlike disposable paper bench protectors, Biocom Safety SpillTray APET Liners are re-usable. This reduces running costs and drastically reduces contaminated waste volume.

The rigid PVC base features specially designed stabilising edges and rounded corners for easy cleaning. Additionally, the Liner's non-porous surface allows valuable samples to be retrieved something which is clearly not possible with absorbent paper protectors.