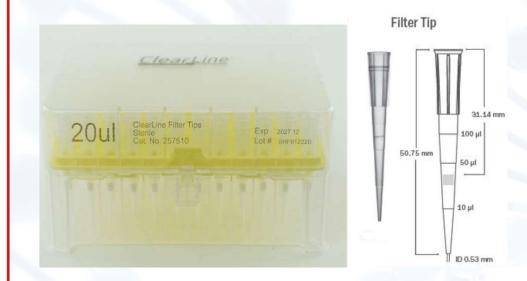

## **20µl Clearline Prime filter tips sterile graduated low retention**

#### Features

- ClearLine® Prime long graduated filter tips 20 µl
- Material: Natural Virgin Polypropylene Tips
- With filter
- Sterile (e-beam)
- Low rentention
- Universal compatibility
- Non autoclavable
- Storage: Store in a clean, dry place at room temperature.
- Quality control: Each batch is certified: RNase, DNase-free, free of human DNA, endotoxins and pyrogens
- Traceability: On each rack: a 5-digit batch number, the reference and the volume of the tips as well as their expiry date.