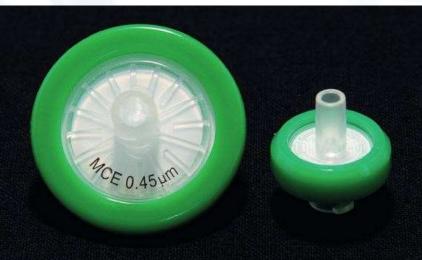

### **ClearLine syringe filters**

Showing a good chemical resistance, MCE syringe filters are efficient in the filtration of proteins, enzymes and other aqueous solutions. The applications are various such as clarification, purification or sterilization of biological fluids.

### Specifications :

- Material : MCE Mixed cellulose esters
- Color code : Green
- Pore size : 0,22 μm
- Diameter : 25 mm
- Water flow (mL/mn@10psi) : 65-80
- Bubble point (psi) : 42-54
- pH:4-8
- Sterile : No
- Prefilter : With pre-filter for charged solutions