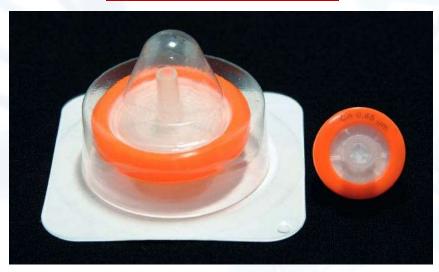

## Specifications:

- Material : CA - Cellulose acetate

Color code : Orange
Pore size : 5,0 μm
Diameter : 25 mm

Water flow (mL/mn@10psi): 468-518

- Bubble point (psi): 6-7

pH: 3-7Sterile: NoPrefilter: -