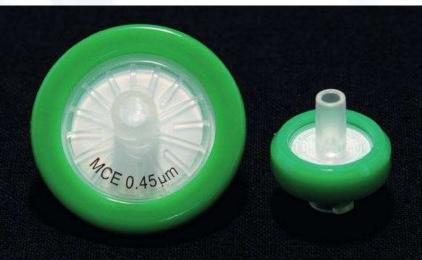

### **ClearLine syringe filters**

Showing a good chemical resistance, MCE syringe filters are efficient in the filtration of proteins, enzymes and other aqueous solutions. The applications are various such as clarification, purification or sterilization of biological fluids.

### Specifications :

- Material : MCE Mixed cellulose esters
- Color code : Green
- Pore size : 0,45 μm
- Diameter : 25 mm
- Water flow (mL/mn@10psi) : 85-116
- Bubble point (psi) : 25-33
- pH:4-8
- Sterile : Yes, gamma-ray methods
- Prefilter : -