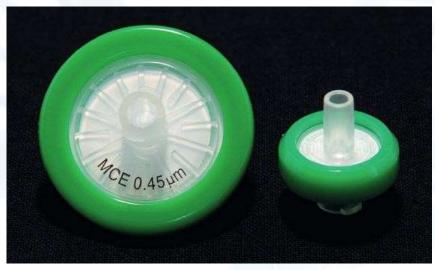

# **ClearLine syringe filters**

Showing a good chemical resistance, MCE syringe filters are efficient in the filtration of proteins, enzymes and other aqueous solutions. The applications are various such as clarification, purification or sterilization of biological fluids.

### Specifications:

Material : MCE – Mixed cellulose esters

Color code : Green
Pore size : 0,45 μm
Diameter : 25 mm

Water flow (mL/mn@10psi): 85-116

- Bubble point (psi): 25-33

- pH: 4-8 - Sterile: No - Prefilter:-