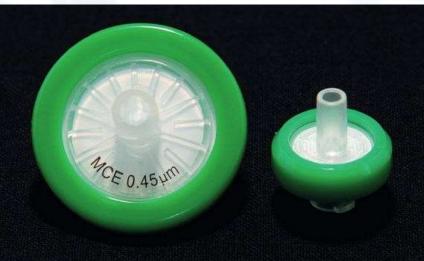

## **ClearLine syringe filters**

Showing a good chemical resistance, MCE syringe filters are efficient in the filtration of proteins, enzymes and other aqueous solutions. The applications are various such as clarification, purification or sterilization of biological fluids.

#### Specifications :

- Material : MCE Mixed cellulose esters
- Color code : Green
- Pore size : 0,22 μm
- Diameter : 13 mm
- Water flow (mL/mn@10psi) : 65-80
- Bubble point (psi) : 42-54
- pH:4-8
- Sterile : No
- Prefilter : -