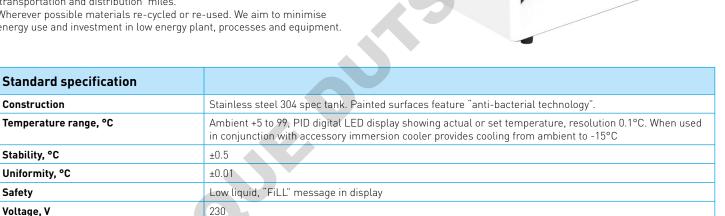

- Precision PID temperature control, increments 0.1°C
- Bold LED temperature display
- Stainless steel tank

Construction

Stability, °C

Safety

Voltage, V Warranty, years

Uniformity, °C

- Featuring a rugged compact sized circulator; to the rear a blanking hole accommodates immersion coolers
- Circulator can easily be removed for cleaning by undoing two thumb wheel securing screws
- Painted surfaces feature antibacterial finish
- Safety features, low liquid detection, with FILL messaging
- Factory temperature calibration, fully tested
- Accessories available, enquire for details