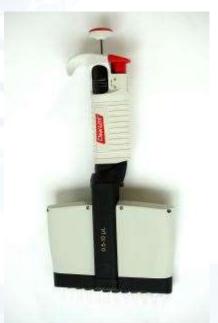

## **Clearline Micropipette**

Volume : 0,5 - 10 μl

Color: red

Channel: 12 channels

**Units: 1 micropipette**