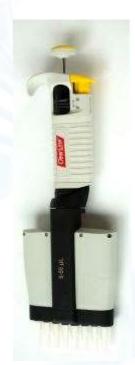

## **Clearline Micropipette**

## Features:

- ✓ Volume locking prevents accidental couter shift
- ✓ Ergonomic: contoured handle to adapt to the hand, finger support to reduce wrist fatigue
- ✓ Ejector with infinitely variable length adjustment makes it easier for different tips
- ✓ Low pipette weight
- ✓ Soft springs system provides comfort at work
- ✓ Fully autoclavable
- ✓ UV resistant
- ✓ Calibration key included
- Each instrument passes stingent validation and control procedures in accordance with EN ISO 8655

Volume : 5 - 50 μl Color: yellow

Channel: 8 channels

**Units: 1 micropipette**