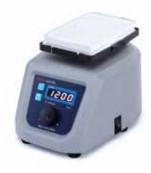

## **Accessories**

| Product and Description                                 | Mode             | Recommended Maximum Speed | Quantity | Catalog Number       |  |
|---------------------------------------------------------|------------------|---------------------------|----------|----------------------|--|
| Rubber Platform                                         | Touch/continuous | 3,000rpm                  | Each     | 88882120             |  |
| Flat Bottom Vessel Platform                             | Touch/continuous | 3,000rpm                  | Each     | 88882121             |  |
| Microplate Tray                                         | Continuous       | 1,200rpm                  | Each     | 88882122             |  |
| Microplate Tray w/ Rubber Strips                        | Continuous       | 2,000rpm                  | Each     | 88882122<br>88882103 |  |
| Tube Holder, 19 x 10mm                                  | Continuous       | 2,000rpm                  | Each     | 88882123             |  |
| Tube Holder, 13 x 12mm                                  | Continuous       | 1,800rpm                  | Each     | 88882124             |  |
| Tube Holder, 12 x 15mm                                  | Continuous       | 1,000rpm                  | Each     | 88882125             |  |
| Tube Holder, 7 x 20mm                                   | Continuous       | 1,000rpm                  | Each     | 88882126             |  |
| Tube Holder, 4 x 26mm                                   | Continuous       | 900rpm                    | Each     | 88882127             |  |
| Multi-Power Adapter,<br>EU/UK/CHN plug (100-240V, 0.6A) | -                | -                         | Each     | 88870124             |  |
| Power Adapter, US plug (100-240V, 0.6A)                 | -                | -                         | Each     | 88870125             |  |

Basic Vortex Mixer shown with Tube Holder, 12 x 15mm. Tubes sold separately.

Basic Vortex Mixer shown with microplate. Microplate sold separately.