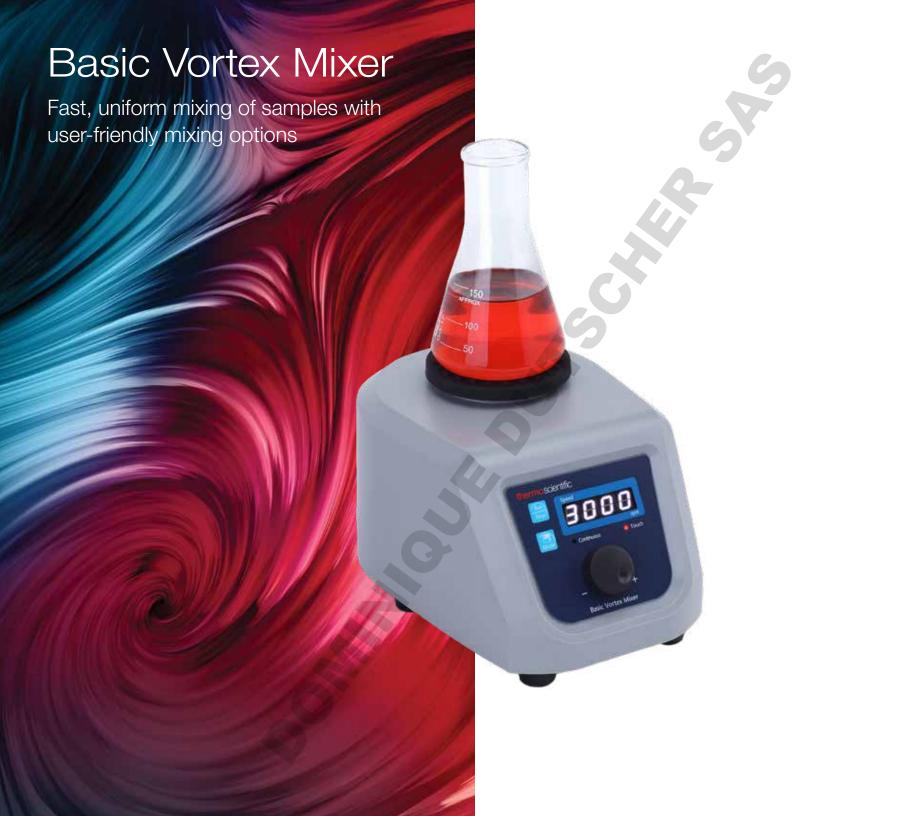

The Thermo Scientific™ Basic Vortex Mixer provides comprehensive mixing capabilities for enzymatic and RIA assays, general test tube mixing, biochemical assays, viral dilution preparation, precipitated assays, cell suspension vortexing, and tissue sample mixing.

## **Key Features**

- Digital speed display
- Continuous and touch modes
- Stable for long-term operation
- Sturdy base eliminates movement during operation
- Versatile accessory offering accommodates a wide range of vessel sizes

• Speed range: 200 to 3,000rpm

• Speed accuracy: ±5%rpm

Speed adjustment via knob control

• Maximum load: 0.5kg (1.1 lb.)

Includes rubber platform (88882120)

Warranty: 2 years | Certifications: cCSAus, CE

| Product            | Electrical Requirements  | Overall Dimensions<br>D x W x H               | Weight                | Plug Type | Catalog Number |
|--------------------|--------------------------|-----------------------------------------------|-----------------------|-----------|----------------|
| Basic Vortex Mixer | 100 to 240V, 50/60Hz, 6W | 20.5 x 15.1 x 13.1cm<br>(8.1 x 5.9 x 5.2 in.) | 6.5kg<br>(14.33 lbs.) | US        | 88882011       |
|                    |                          |                                               |                       | EU/UK/CHN | 88882012       |