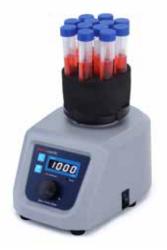

## **Accessories**

| Product and Description                                 | Mode             | Recommended Maximum Speed | Quantity | Catalog Number       |  |
|---------------------------------------------------------|------------------|---------------------------|----------|----------------------|--|
| Rubber Platform                                         | Touch/continuous | 3,000rpm                  | Each     | 88882120             |  |
| Flat Bottom Vessel Platform                             | Touch/continuous | 3,000rpm                  | Each     | 88882121             |  |
| Microplate Tray                                         | Continuous       | 1,200rpm                  | Each     | 88882122             |  |
| Microplate Tray w/ Rubber Strips                        | Continuous       | 2,000rpm                  | Each     | 88882122<br>88882103 |  |
| Tube Holder, 19 x 10mm                                  | Continuous       | 2,000rpm                  | Each     | 88882123             |  |
| Tube Holder, 13 x 12mm                                  | Continuous       | 1,800rpm                  | Each     | 88882124             |  |
| Tube Holder, 12 x 15mm                                  | Continuous       | 1,000rpm                  | Each     | 88882125             |  |
| Tube Holder, 7 x 20mm                                   | Continuous       | 1,000rpm                  | Each     | 88882126             |  |
| Tube Holder, 4 x 26mm                                   | Continuous       | 900rpm                    | Each     | 88882127             |  |
| Multi-Power Adapter,<br>EU/UK/CHN plug (100-240V, 0.6A) | -                | -                         | Each     | 88870124             |  |
| Power Adapter, US plug (100-240V, 0.6A)                 | -                | -                         | Each     | 88870125             |  |

Basic Vortex Mixer shown with Tube Holder, 12 x 15mm. Tubes sold separately.

Basic Vortex Mixer shown with microplate. Microplate sold separately.