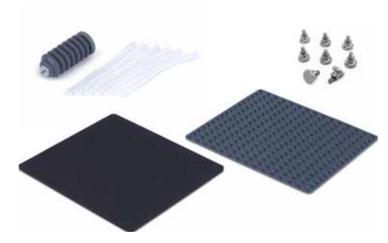

## **Accessories**

| Product and Description                            | Quantity | Catalog Number |
|----------------------------------------------------|----------|----------------|
| Rubber Mat, 32.2 x 28.2cm (12.7 x 11.1 in)         | Each     | 88882101       |
| Dimpled Rubber Mat, 32.2 x 28.2cm (12.7 x 11.1 in) | Each     | 88882102       |
| Rubber Strips                                      | 6/pack   | 88882103       |
| Replacement Rubber Tube                            | Each     | 88882128       |
| Screw for Rubber Strips                            | 8/Pack   | 88882129       |
| Power Adapter, US plug (125VAC, 10A)               | Each     | 88870126       |
| Power Adapter, AUS/CHN plug (250VAC, 10A)          | Each     | 88870127       |
| Power Adapter, EU plug (250VAC, 16A)               | Each     | 88870128       |
| Power Adapter, UK plug (250VAC, 13A)               | Each     | 88870129       |

Includes Dimpled Rubber Mat (88882102), Rubber Strips (88882103, 6/Pack).

Use optional Rubber Mat (88882101) for plates, dishes, culture bottles, and bags.

Waving Rotator accessories shown include: Replacement Rubber Tube and Rubber Strips (upper left), Screw for Rubber Strips (upper right), Rubber Mat and Dimpled Rubber Mat (lower left and right).