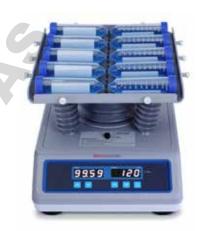

• Capacity: 6 x 96-well plates

• Maximum load: 9.8kg (22 lbs.)

Digital Waving Rotator shown with Thermo Scientific™ Nunc™ Test Tubes on a Thermo Scientific Rubber Mat. Nunc Test Tubes sold separately.

| Product                 | Electrical Requirements | Tray Dimensions                                | Overall Dimensions<br>D x W x H                 | Weight                | Plug Type | Catalog Number |
|-------------------------|-------------------------|------------------------------------------------|-------------------------------------------------|-----------------------|-----------|----------------|
| Digitial Waving Rotator | 100 to 240V, 50/60Hz    | 31.6 x 27.6 x 1.9cm<br>(12.4 x 10.9 x 0.7 in.) | 38.3 x 29.5 x 22.4cm<br>(15.1 x 11.6 x 8.8 in.) | 13.5kg<br>(29.8 lbs.) | US        | 88882003       |
|                         |                         |                                                |                                                 |                       | FU/UK/CHN | 88882004       |