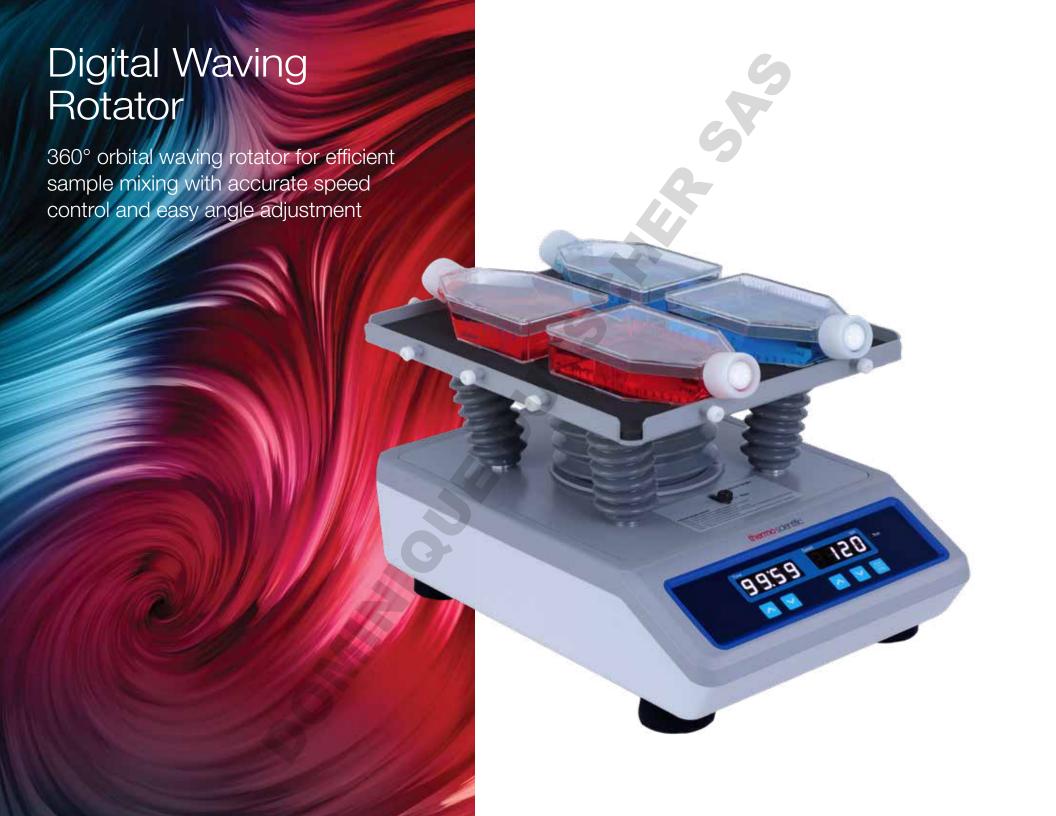

The Thermo Scientific<sup>™</sup> Digital Waving Rotator is designed for ELISA, protein synthesis, gel staining and de-staining gels, antibody staining, and other time-sensitive applications.

## **Key Features**

Digital speed and time displays

Warranty: 2 years | Certifications: CE

• Adjustable angle: 1° to 12°

• Speed range: 5 to 120rpm

Speed control:
<30rpm: ±1rpm</li>
>30rpm: ±2rpm

• Timer range: up to 99 hr. 59 min

• Capacity: 6 x 96-well plates

• Maximum load: 9.8kg (22 lbs.)

Digital Waving Rotator shown with Thermo Scientific™ Nunc™ Test Tubes on a Thermo Scientific Rubber Mat. Nunc Test Tubes sold separately.

| Product                 | Electrical Requirements | Tray Dimensions                                | Overall Dimensions<br>D x W x H                 | Weight                | Plug Type | Catalog Number |
|-------------------------|-------------------------|------------------------------------------------|-------------------------------------------------|-----------------------|-----------|----------------|
| Digitial Waving Rotator | 100 to 240V, 50/60Hz    | 31.6 x 27.6 x 1.9cm<br>(12.4 x 10.9 x 0.7 in.) | 38.3 x 29.5 x 22.4cm<br>(15.1 x 11.6 x 8.8 in.) | 13.5kg<br>(29.8 lbs.) | US        | 88882003       |
|                         |                         |                                                |                                                 |                       | FU/UK/CHN | 88882004       |