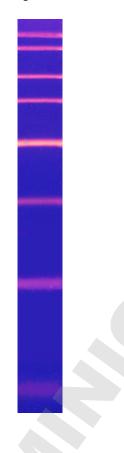

## **Description:**

- Suitable for sizing linear double-stranded DNA during agarose gel electrophoresis.
- Consists of 8 bands with sizes of 50, 150, 300, 500, 750, 1000, 1500, and 2000 bp.
- For easy reference, the DNA fragment at 500 bp is three times brighter than the other bands in the ladder.
- Supplied in ready-to-load buffers containing tracking dyes.
- No preparation before loading required.