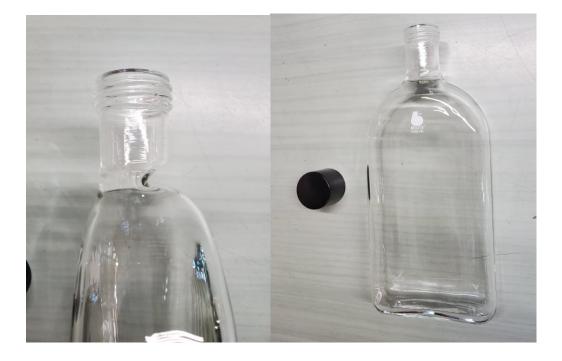

## Bellco Glass, Inc. Specification Sheet

Product #: 5632-12000 Description: Roux Culture Bottle with Screw Neck Material: Duran® Borosilicate Glass type 3.3 as specified in international standard ISO 3585. Capacity: 1200mL Overall Dimensions (WxDxH): 132x56x280mm Neck Size: 38mm Screw Thread Screw Cap Included Application/Usage: This bottle is designed with flat surface bottom when laid down horizontally holds approximately one-half total volume. Dam in neck prevents culture from entering neck area. It is useful for growing mass cultures and single or monolayer cultures. Sterilization: Yes, wet or dry