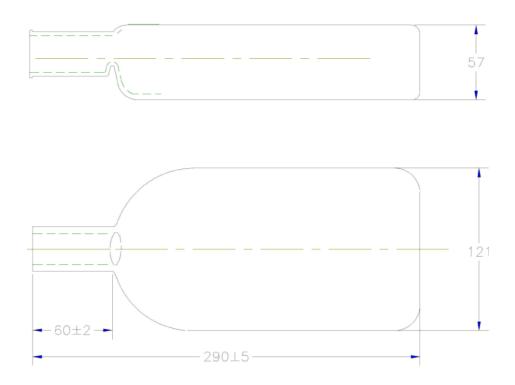

## Bellco Glass, Inc. Specification Sheet

Product #: 5630-12000 Description: Roux Culture Bottle with Delong Style Neck Material: Duran® Borosilicate Glass type 3.3 as specified in international standard ISO 3585. Capacity: 1200mL Overall Dimensions (WxDxH): 121x57x290mm Neck Size: 38mm OD Delong Style designed for use with 38mm closures Offset Neck Style Application/Usage: This bottle is designed with flat surface bottom when laid down horizontally holds approximately one-half total volume. Dam in neck prevents culture from entering neck area. It is useful for growing mass cultures and single or monolayer cultures.