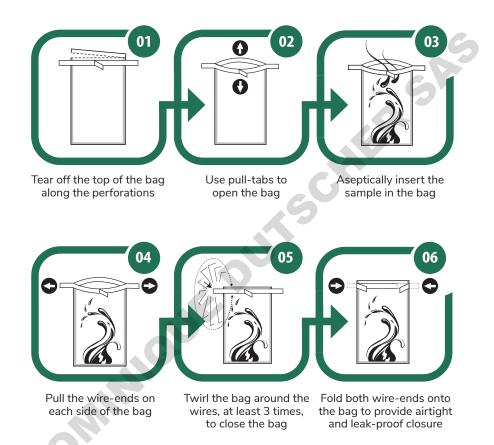

# TWIRL'EM

### **TWIRL'EM®**

The **TWIRL'EM**<sup>®</sup> provides a safe, contaminant-free and flexible container that ensures reliable test results. Its integrated secure closure system makes it a sealed and airtight solution. Proven efficient and versatile, it is used by many professionals in various industries.

The simple and economical tool that will support you in all your sampling activities.

## Features and benefits

- Made of FDA compliant material
- Can accommodate solid, semi-solid and liquid samples
- Maximum bag opening to facilitate insertion of sample
- Various sizes and closure combinations available depending on the type of sample
- Suitable for use in the homogenizer
- Guaranteed sterility
- RNase, DNase and pyrogen free



#### Inspired by your challenges









ð 

#### Inspired by your challenges



VISIT LABPLAS.COM FOR ADDITIONAL INFORMATION ABOUT OUR PRODUCTS | Tel: 1.450.649.7343