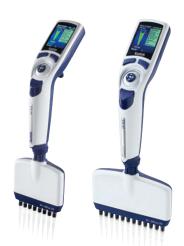

#### **E4 XLS+ Multichannel**

| MT-Order No.   | Description  | Volume Range |
|----------------|--------------|--------------|
| 8-Channel      |              |              |
| 17013802       | L8-10XLS+    | 0,5-10 μL    |
| 17013803       | L8-20XLS+    | 2-20 µL      |
| 17013804       | L8-50XLS+    | 5–50 μL      |
| 17013805       | L8-200XLS+   | 20–200 μL    |
| 17013806       | L8-300XLS+   | 20–300 μL    |
| 17014496       | L8-1200XLS+  | 100–1200 μL  |
| 12-Channel     |              |              |
| 17013807       | L12-10XLS+   | 0,5-10 μL    |
| 17013808       | L12-20XLS+   | 2–20 μL      |
| 17013809       | L12-50XLS+   | 5–50 μL      |
| 17013810       | L12-200XLS+  | 20–200 μL    |
| 17013811       | L12-300XLS+  | 20–300 μL    |
| 17014497       | L12-1200XLS+ | 100–1200 μL  |
| Delete LTO ete | -H dl        | 1 6          |