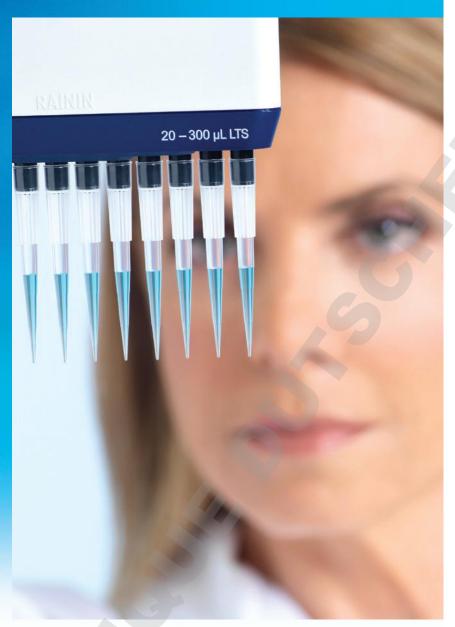

#### **Multichannel XLS+ Pipettes**

Lighter weight

Less force

Greater control

Better balance

# **Lightweight Multichannel Pipettes**

Performance You Can Feel

# Rainin XLS+ Multichannels Lightweight, Superior Performance

The new Rainin XLS+™ multichannel pipettes by METTLER TOLEDO raise the bar on multichannel pipetting and performance. The new models are up to 35% lighter, which means they are easier to maneuver and easy on your hands, even after hours of pipetting.

XLS+ pipettes are Rainin's most technically and ergonomically advanced multichannels available. Equipped with Rainin's patented LiteTouch™ System (LTS™) technology, these multichannel pipettes are easy on your hands and deliver precise and consistent sample pickup across all channels. Built rugged and with premium quality materials, these multichannels will deliver years of consistent, reliable service. And like all Rainin XLS+ pipettes, the embedded RFID tag supports advanced calibration tracking.