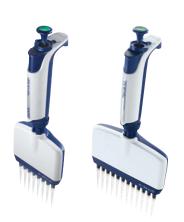

htest touch

Choose Rainin's patented LiteTouch System (LTS) for ergonomics and ease of use. With a small seal and positive stop, tips load quickly, seal perfectly and are easy to eject.





#### **Channel consistency**

With a small seal and positive stop, LTS provides a fast, perfect seal across all channels. No rocking or hand-tightening required... ever! Perfect seals result in consistent sample pickup on all channels – first time, every time.



#### Faster throughput

Speed plate work with the Rainin E4 XLS+ electronic multichannel pipettes. Specialized modes streamline how you transfer multiple aliquots, perform serial dilutions and program complex pipetting routines.



Pipet-Lite XLS+ and E4 XLS+ models

## **Rainin XLS+ Multichannel Pipettes**

### Manual and Electronic Models





#### Pipet-Lite XLS+ Multichannel

#### **E4 XLS+ Multichannel**

| MT-Order No.   | Description  | Volume Range |
|----------------|--------------|--------------|
| 8-Channel      |              |              |
| 17013802       | L8-10XLS+    | 0,5-10 μL    |
| 17013803       | L8-20XLS+    | 2-20 µL      |
| 17013804       | L8-50XLS+    | 5–50 μL      |
| 17013805       | L8-200XLS+   | 20–200 μL    |
| 17013806       | L8-300XLS+   | 20–300 μL    |
| 17014496       | L8-1200XLS+  | 100–1200 μL  |
| 12-Channel     |              |              |
| 17013807       | L12-10XLS+   | 0,5-10 μL    |
| 17013808       | L12-20XLS+   | 2–20 μL      |
| 17013809       | L12-50XLS+   | 5–50 μL      |
| 17013810       | L12-200XLS+  | 20–200 μL    |
| 17013811       | L12-300XLS+  | 20–300 μL