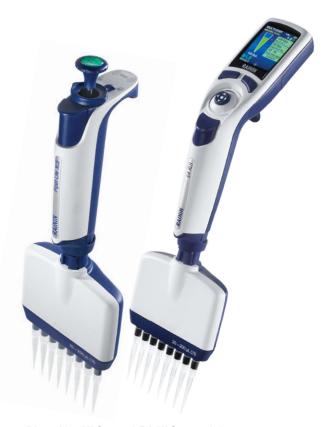

Pipet-Lite XLS+ and E4 XLS+ models

## **Rainin XLS+ Multichannel Pipettes**

### Manual and Electronic Models

#### Pipet-Lite XLS+ Multichannel

#### **E4 XLS+ Multichannel**

| MT-Order No.   | Description  | Volume Range |
|----------------|--------------|--------------|
| 8-Channel      |              |              |
| 17013802       | L8-10XLS+    | 0,5-10 μL    |
| 17013803       | L8-20XLS+    | 2-20 µL      |
| 17013804       | L8-50XLS+    | 5–50 μL      |
| 17013805       | L8-200XLS+   | 20–200 μL    |
| 17013806       | L8-300XLS+   | 20–300 μL    |
| 17014496       | L8-1200XLS+  | 100–1200 μL  |
| 12-Channel     |              |              |
| 17013807       | L12-10XLS+   | 0,5-10 μL    |
| 17013808       | L12-20XLS+   | 2–20 μL      |
| 17013809       | L12-50XLS+   | 5–50 μL      |
| 17013810       | L12-200XLS+  | 20–200 μL    |
| 17013811       | L12-300XLS+  | 20–300 μL    |
| 17014497       | L12-1200XLS+ | 100–1200 μL  |
| Delete LTO ete | -H dl        | 1 6          |