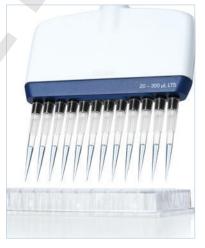

#### Faster throughput

Speed plate work with the Rainin E4 XLS+ electronic multichannel pipettes. Specialized modes streamline how you transfer multiple aliquots, perform serial dilutions and program complex pipetting routines.

Pipet-Lite XLS+ and E4 XLS+ models

#### **E4 XLS+ Multichannel**

| MT-Order No.   | Description  | Volume Range |
|----------------|--------------|--------------|
| 8-Channel      |              |              |
| 17013802       | L8-10XLS+    | 0,5-10 μL    |
| 17013803       | L8-20XLS+    | 2-20 µL      |
| 17013804       | L8-50XLS+    | 5–50 μL      |
| 17013805       | L8-200XLS+   | 20–200 μL    |
| 17013806       | L8-300XLS+   | 20–300 μL    |
| 17014496       | L8-1200XLS+  | 100–1200 μL  |
| 12-Channel     |              |              |
| 17013807       | L12-10XLS+   | 0,5-10 μL    |
| 17013808       | L12-20XLS+   | 2–20 μL      |
| 17013809       | L12-50XLS+   | 5–50 μL      |
| 17013810       | L12-200XLS+  | 20–200 μL    |
| 17013811       | L12-300XLS+  | 20–300 μL    |
| 17014497       | L12-1200XLS+ | 100–1200 μL  |
| Delete LTO ete | -H dl        | 1 6          |