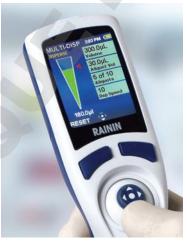

#### Faster throughput

Speed plate work with the Rainin E4 XLS+ electronic multichannel pipettes. Specialized modes streamline how you transfer multiple aliquots, perform serial dilutions and program complex pipetting routines.