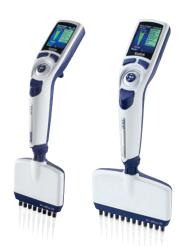

Pipet-Lite XLS+ and E4 XLS+ models

#### **E4 XLS+ Multichannel**

| MT-Order No.        | Description  | Volume Range |
|---------------------|--------------|--------------|
| 8-Channel           |              |              |
| 17013802            | L8-10XLS+    | 0,5-10 μL    |
| 17013803            | L8-20XLS+    | 2–20 µL      |
| 17013804            | L8-50XLS+    | 5–50 μL      |
| 17013805            | L8-200XLS+   | 20–200 μL    |
| 17013806            | L8-300XLS+   | 20–300 μL    |
| 17014496            | L8-1200XLS+  | 100–1200 μL  |
| 12-Channel          |              |              |
| 17013807            | L12-10XLS+   | 0,5-10 μL    |
| 17013808            | L12-20XLS+   | 2–20 μL      |
| 17013809            | L12-50XLS+   | 5–50 μL      |
| 17013810            | L12-200XLS+  | 20–200 μL    |
| 17013811            | L12-300XLS+  | 20–300 μL    |
| 17014497            | L12-1200XLS+ | 100–1200 μL  |
| D : : : : : : : : : |              |              |