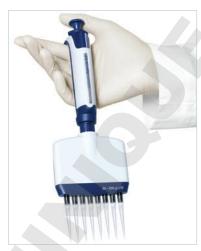

hannels Lightweight, Superior Performance

The new Rainin XLS+™ multichannel pipettes by METTLER TOLEDO raise the bar on multichannel pipetting and performance. The new models are up to 35% lighter, which means they are easier to maneuver and easy on your hands, even after hours of pipetting.

XLS+ pipettes are Rainin's most technically and ergonomically advanced multichannels available. Equipped with Rainin's patented LiteTouch™ System (LTS™) technology, these multichannel pipettes are easy on your hands and deliver precise and consistent sample pickup across all channels. Built rugged and with premium quality materials, these multichannels will deliver years of consistent, reliable service. And like all Rainin XLS+ pipettes, the embedded RFID tag supports advanced calibration tracking.



#### Lightweight

At last... comfort and performance, even after hours of pipetting!
Rainin XLS+ multichannels are lightweight, yet balanced and substantial, with a fit, feel and finish that is truly world class.



#### Greater control

Rainin XLS+ multichannels are among the easiest and the most responsive multichannel pipettes you'll ever use. On all models and volume ranges, operation is smooth and absolutely consistent from start to finish.



#### Lightest touch

Choose Rainin's patented LiteTouch System (LTS) for ergonomics and ease of use. With a small seal and positive stop, tips load quickly, seal perfectly and are easy to eject.





#### **Channel consistency**

With a small seal and positive stop, LTS provides a fast, perfect seal across all channels. No rocking or hand-tigh