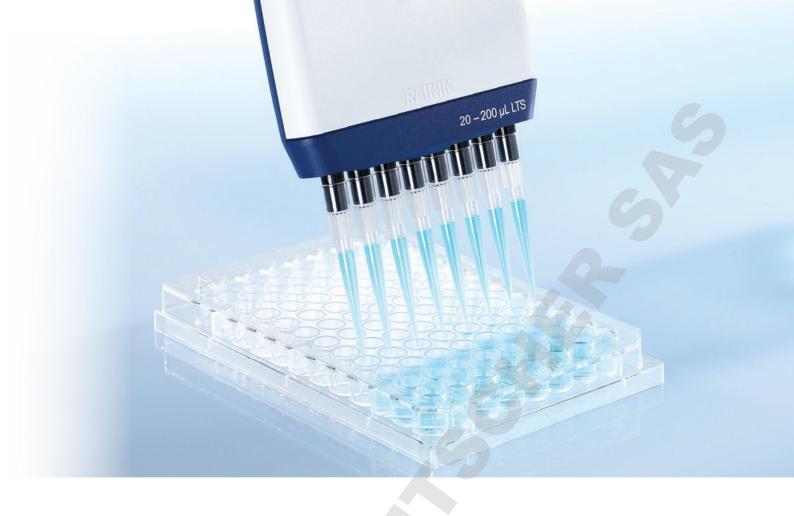

# Rainin XLS+ Multichannels Lightweight, Superior Performance

The new Rainin XLS+™ multichannel pipettes by METTLER TOLEDO raise the bar on multichannel pipetting and performance. The new models are up to 35% lighter, which means they are easier to maneuver and easy on your hands, even after hours of pipetting.

XLS+ pipettes are Rainin's most technically and ergonomically advanced multichannels available. Equipped with Rainin's patented LiteTouch™ System (LTS™) technology, these multichannel pipettes are easy on your hands and deliver precise and consistent sample pickup across all channels. Built rugged and with premium quality materials, these multichannels will deliver years of consistent, reliable service. And like all Rainin XLS+ pipettes, the embedded RFID tag supports advanced calibration tracking.

#### **Channel consistency**

With a small seal and positive stop, LTS provides a fast, perfect seal across all channels. No rocking or hand-tightening required... ever! Perfect seals result in consistent sample pickup on all channels – first time, every time.