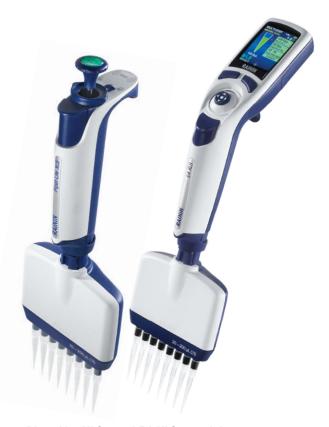

Pipet-Lite XLS+ and E4 XLS+ models

## **Rainin XLS+ Multichannel Pipettes**

### Manual and Electronic Models

#### Pipet-Lite XLS+ Multichannel

#### **E4 XLS+ Multichannel**

| MT-Order No.        | Description  | Volume Range |
|---------------------|--------------|--------------|
| 8-Channel           |              |              |
| 17013802            | L8-10XLS+    | 0,5-10 μL    |
| 17013803            | L8-20XLS+    | 2–20 µL      |
| 17013804            | L8-50XLS+    | 5–50 μL      |
| 17013805            | L8-200XLS+   | 20–200 μL    |
| 17013806            | L8-300XLS+   | 20–300 μL    |
| 17014496            | L8-1200XLS+  | 100–1200 μL  |
| 12-Channel          |              |              |
| 17013807            | L12-10XLS+   | 0,5-10 μL    |
| 17013808            | L12-20XLS+   | 2–20 μL      |
| 17013809            | L12-50XLS+   | 5–50 μL      |
| 17013810            | L12-200XLS+  | 20–200 μL    |
| 17013811            | L12-300XLS+  | 20–300 μL    |
| 17014497            | L12-1200XLS+ | 100–1200 μL  |
| D : : : : : : : : : |              |              |