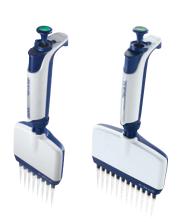

htest touch

Choose Rainin's patented LiteTouch System (LTS) for ergonomics and ease of use. With a small seal and positive stop, tips load quickly, seal perfectly and are easy to eject.





#### **Channel consistency**

With a small seal and positive stop, LTS provides a fast, perfect seal across all channels. No rocking or hand-tightening required... ever! Perfect seals result in consistent sample pickup on all channels – first time, every time.



#### Faster throughput

Speed plate work with the Rainin E4 XLS+ electronic multichannel pipettes. Specialized modes streamline how you transfer multiple aliquots, perform serial dilutions and program complex pipetting routines.



Pipet-Lite XLS+ and E4 XLS+ models

## **Rainin XLS+ Multichannel Pipettes**

### Manual and Electronic Models





#### Pipet-Lite XLS+ Multichannel

#### **E4 XLS+ Multichannel**

| MT-Order No.        | Description  | Volume Range |
|---------------------|--------------|--------------|
| 8-Channel           |              |              |
| 17013802            | L8-10XLS+    | 0,5-10 μL    |
| 17013803            | L8-20XLS+    | 2–20 µL      |
| 17013804            | L8-50XLS+    | 5–50 μL      |
| 17013805            | L8-200XLS+   | 20–200 μL    |
| 17013806            | L8-300XLS+   | 20–300 μL    |
| 17014496            | L8-1200XLS+  | 100–1200 μL  |
| 12-Channel          |              |              |
| 17013807            | L12-10XLS+   | 0,5-10 μL    |
| 17013808            | L12-20XLS+   | 2–20 μL      |
| 17013809            | L12-50XLS+   | 5–50 μL      |
| 17013810            | L12-