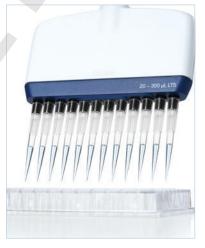

#### Faster throughput

Speed plate work with the Rainin E4 XLS+ electronic multichannel pipettes. Specialized modes streamline how you transfer multiple aliquots, perform serial dilutions and program complex pipetting routines.

#### **E4 XLS+ Multichannel**

| MT-Order No.        | Description  | Volume Range |
|---------------------|--------------|--------------|
| 8-Channel           |              |              |
| 17013802            | L8-10XLS+    | 0,5-10 μL    |
| 17013803            | L8-20XLS+    | 2–20 µL      |
| 17013804            | L8-50XLS+    | 5–50 μL      |
| 17013805            | L8-200XLS+   | 20–200 μL    |
| 17013806            | L8-300XLS+   | 20–300 μL    |
| 17014496            | L8-1200XLS+  | 100–1200 μL  |
| 12-Channel          |              |              |
| 17013807            | L12-10XLS+   | 0,5-10 μL    |
| 17013808            | L12-20XLS+   | 2–20 μL      |
| 17013809            | L12-50XLS+   | 5–50 μL      |
| 17013810            | L12-200XLS+  | 20–200 μL    |
| 17013811            | L12-300XLS+  | 20–300 μL    |
| 17014497            | L12-1200XLS+ | 100–1200 μL  |
| D : : : : : : : : : |              |              |