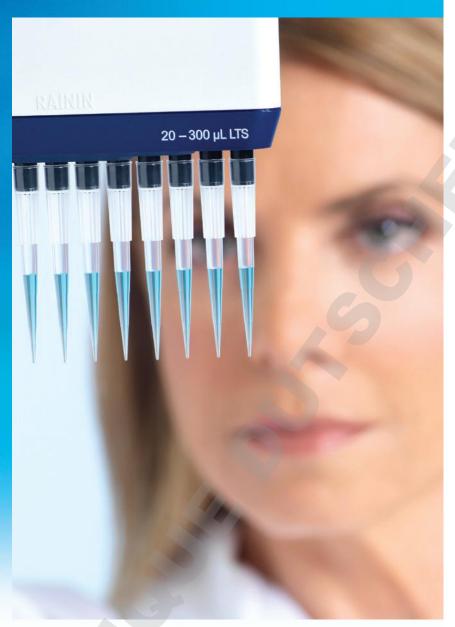

# Rainin XLS+ Multichannels Lightweight, Superior Performance

The new Rainin XLS+™ multichannel pipettes by METTLER TOLEDO raise the bar on multichannel pipetting and performance. The new models are up to 35% lighter, which means they are easier to maneuver and easy on your hands, even after hours of pipetting.

XLS+ pipettes are Rainin's most technically and ergonomically advanced multichannels available. Equipped with Rainin's patented LiteTouch™ System (LTS™) technology, these multichannel pipettes are easy on your hands and deliver precise and consistent sample pickup across all channels. Built rugged and with premium quality materials, these multichannels will deliver years of consistent, reliable service. And like all Rainin XLS+ pipettes, the embedded RFID tag supports advanced calibration tracking.

#### Lightweight

At last... comfort and performance, even after hours of pipetting!
Rainin XLS+ multichannels are lightweight, yet balanced and substantial, with a fit, feel and finish that is truly world class.