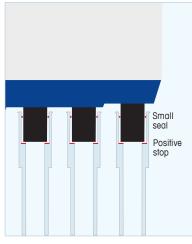

#### Lightest touch

Choose Rainin's patented LiteTouch System (LTS) for ergonomics and ease of use. With a small seal and positive stop, tips load quickly, seal perfectly and are easy to eject.

#### **Channel consistency**

With a small seal and positive stop, LTS provides a fast, perfect seal across all channels. No rocking or hand-tightening required... ever! Perfect seals result in consistent sample pickup on all channels – first time, every time.