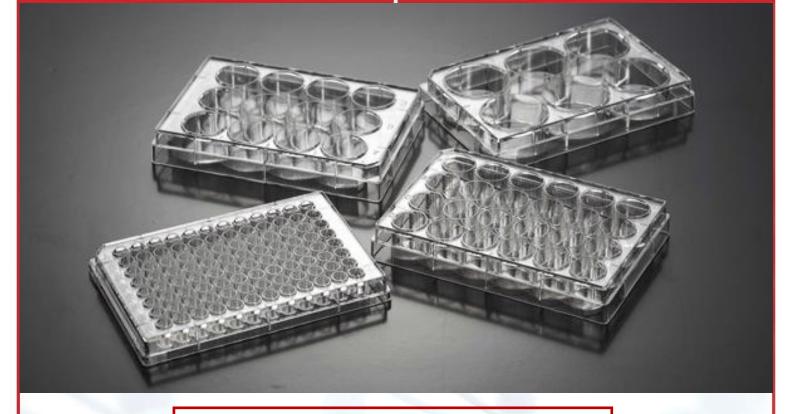

## **ClearLine® Culture Plates**

**Description :** Sterile tissue culture plates, flat well-bottom, available in 6, 12, 24, 48 & 96 wells format.

| Cat No  | Number   | Growth area | Max vol.   | Working volume |
|---------|----------|-------------|------------|----------------|
|         | of wells | /well (cm²) | /well (ml) | /well (ml)     |
| 131012C | 96       | 0.33        | 0.39       | 0.075 – 0.20   |