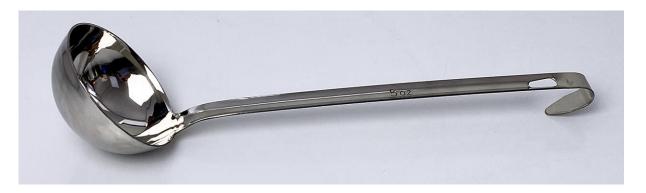

## 2. Photo:

## 3. Product Information:

Description Ladle 150ml

Nominal Volume: 150ml

Material of Construction: 204 stainless steel

Method of Construction: Crevice free, all welds ground and polished

Surface Finish: Better than 0.5 microns Ra

Handle Length: 270mm

Bowl Diameter: 92mm

Nominal Weight: 163g

Recommended Storage Conditions: Dry and ambient temperature

Note: This product should be thoroughly cleaned before it is used for the first time