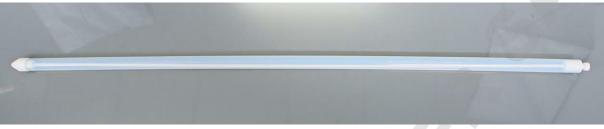

## **Specification Sheet**

Specification Number: 5035J-1500
Revision: 04

Date Issued: 13-Oct-20

**1. Part Number:** 5035J-1500

## 2. Photograph:







## 3. Product Information:

Description Jumbo Liquid Master – 1500mm

Materials of Construction: The product contact parts are either PTFE or FEP

Tip PTFEOuter Tube FEPStopper PTFECup PTFE

• Spring Mild steel (non-product contact part)

• Inner Rod PTFE & stainless steel

• Knob PTFE (non-product contact part)

Method of Construction: The threaded parts of the device screw together. The device can be

quickly dis-assembled for cleaning

Overall Length: 1565mm

Diameter of Outer Tube: 35mm

Max. Diameter of Tip: 38mm

Diameter of Hole in Tip: 9mm

Nominal Weight: 1355g

Recommended Storage Conditions: Dry and ambient temperature

4. Approval: Signed:

Name: Kuldeep Flora
Position: Quality Manager

Date: 13-Oct-20