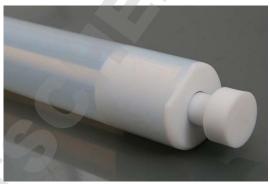

## **Specification Sheet**

Specification Number: 5035J-1500
Revision: 04

Date Issued: 13-Oct-20

**1. Part Number:** 5035J-1500

## 2. Photograph:







## 3. Product Information:

Description Jumbo Liquid Master – 1500mm

Materials of Construction: The product contact parts are either PTFE or FEP

Tip PTFEOuter Tube FEPStopper PTFECup PTFE

• Spring Mild steel (non-product contact part)

• Inner Rod PTFE & stainless steel

• Knob PTFE (non-product contact part)

Method of Construction: The threaded parts of the device screw together. The device can be

quickly dis-assembled for cleaning

Overall Length: 1565mm

Diameter of Outer Tube: 35mm

Max. Diameter of Tip: 38mm

Diameter of Hole in Tip: 9mm

Nominal Weight: 1355g

Recommended Storage Conditions: Dry and ambient temperature

4. Approval: Signed:

Name: Kuldeep Flora
Position: Quality Manager

Date: 13-Oct-20