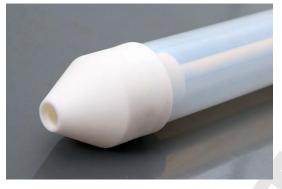

## **Specification Sheet**

Specification Number: 5035J-1500
Revision: 04

Date Issued: 13-Oct-20

**1. Part Number:** 5035J-1500

## 2. Photograph:







## 3. Product Information:

Description Jumbo Liquid Master – 1500mm

Materials of Construction: The product contact parts are either PTFE or FEP

Tip PTFEOuter Tube FEPStopper PTFECup PTFE

• Spring Mild steel (non-product contact part)

• Inner Rod PTFE & stainless steel

• Knob PTFE (non-product contact part)

Method of Construction: The threaded parts of the device screw together. The device can be

quickly dis-assembled for cleaning

Overall Length: 1565mm

Diameter of Outer Tube: 35mm

Max. Diameter of Tip: 38mm

Diameter of Hole in Tip: 9mm

Nominal Weight: 1355g

Recommended Storage Conditions: Dry and ambient temperature

4. Approval: Signed:

Name: Kuldeep Flora
Position: Quality Manager

Date: 13-Oct-20