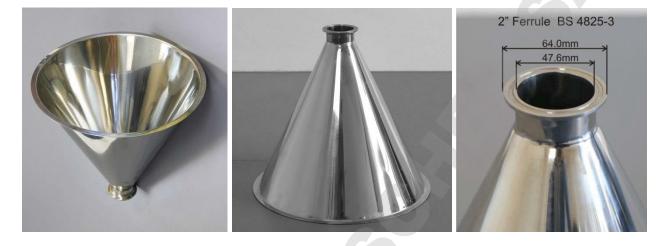

**Specification Sheet** 

Specification Number: Revision: Date Issued: A716-300 06 20-Nov-19

- 1. Part Number:
- A716-300

2. Photograph:

## 3. Product Information:

Description: Material of Construction: Method of Construction: Surface Finish: Nominal Volume: Top Diameter: Top Diameter including flange: Overall Height: Spout Length: Spout Length: Spout Diameter: Nominal Weight: Quantity per Pack: Recommended Storage Conditions: BSE/TSE statement: Powder Funnel 300mm 316L Stainless Steel Crevice free, all interior welds ground and polished Better than 0.5 microns Ra 8 Litres 300mm 330mm 310mm 25mm Spout ends with a 2" ferrule (BS4825-3) 1720g 1 Dry and ambient temperature All polishing compounds used in the manufacture of this scoop are