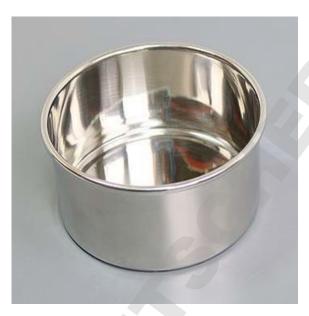

**Specification Sheet** 

Specification Number: Revision: Date Issued: A736-3000 03 27-Oct-20

1. Part Number:

A736-3000

**2.** Photograph:

## 3. Product Information:

Description: Method of Construction: Material of Construction: Surface Finish: Nominal Volume: Internal Diameter: Overall Diameter: Nominal Height: Nominal Weight: BSE/TSE statement:

## 4. Approval:

Stainless Beaker 3000ml Crevice free, all welds ground and polished 316L Stainless Steel Better than 0.5 microns Ra 2000ml 202mm 219mm 98mm 900g All polishing compounds used in the manufacture of this product are free of animal products Dry and ambient temperature