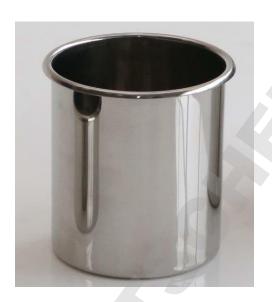

**Specification Sheet** 

Specification Number: Revision: Date Issued: A736-2000 03 27-Oct-20

1. Part Number:

A736-2000

**2.** Photograph:

## 3. Product Information:

Description: Method of Construction: Material of Construction: Surface Finish: Nominal Volume: Internal Diameter: Overall Diameter: Nominal Height: Nominal Weight: BSE/TSE statement: