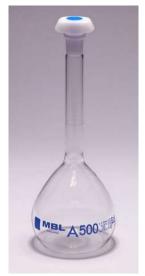

## Description

Class A volumetric flasks with blue markings 1 L

## **Description**

- Printed with blue enamel high contrast markings, these Class A volumetric flasks comply with the requirements of ISO and DIN standards.
- Complies with ISO 1042 and DIN 12664
- Finely calibrated to Class A tolerances
- Each flask is laser etched with an individual serial number batch code and date of manufacture
- Manufactured from chemically resistant borosilicate glass
- Conformity 'H' certified
- Inscriptions in blue enamel
- Supplied with polyethylene stopper
- Batch certificate available to download online
- Approx. height 300 mm
- Capacity 1000 ml
- Stopper size 24/29