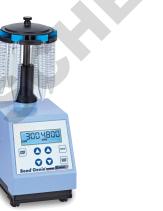

- High efficiency DC motor provides powerful, unique vertical motion, to ensure smooth and efficient operation
- The Bead Genie will be the "go to" equipment for many sample preparation requirements for Clinical labs, Research labs, Environmental and Agricultural research and testing laboratories