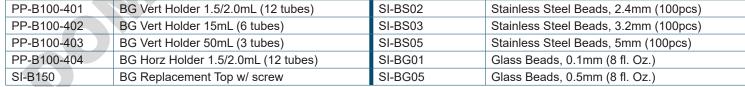

| SPECIFICATIONS                   |     |                                                                                     |             | CATALOG NUMBERS                       |         |
|----------------------------------|-----|-------------------------------------------------------------------------------------|-------------|---------------------------------------|---------|
| Supplied with                    |     | 4 Tube Holders - 12 x 1.5 / 2.0ml (vertical & horizontal),<br>6 x 15ml and 3 x 50ml |             | 120V – Std. Plug                      | SI-B100 |
|                                  |     |                                                                                     |             | 230V – No Plug                        | SI-B101 |
| Speed                            |     | 500-4800 strokes per minute (250-2400 RPM)                                          |             | 230V – EU Plug                        | SI-B102 |
| Motion                           |     | 19mm (Vertical)                                                                     |             |                                       |         |
| Pulse ON/OFF                     |     | 1 sec – 99 minutes                                                                  |             | 230V – UK Plug                        | SI-B103 |
| Timer                            |     | 1 sec – 99 minutes or continuous                                                    |             | 230V – CH Plug                        | SI-B104 |
| Dimensions (D x W x H)           |     | 165 x 122 x 330mm (6.5 x 4.8 x 13 in)                                               |             | , , , , , , , , , , , , , , , , , , , |         |
| Weight                           |     | 6 Kg (13.3 lb)                                                                      |             | 100V (Japan)                          | SI-B105 |
| Markings/Warranty                |     | CE / 2-Years                                                                        |             | 240V – AU Plug                        | SI-B106 |
| ACCESSORIES ORDERING INFORMATION |     |                                                                                     |             |                                       |         |
| Catalog No.                      | Des | cription                                                                            | Catalog No. | Description                           |         |
| PP-B100-401                      | BG  | Vert Holder 1.5/2.0mL (12 tubes)                                                    | SI-BS02     | Stainless Steel Beads, 2.4mm (100pcs) |         |
| PP-B100-402                      | BG  | Vert Holder 15mL (6 tubes)                                                          | SI-BS03     | Stainless Steel Beads 3 2mm (100pcs)  |         |