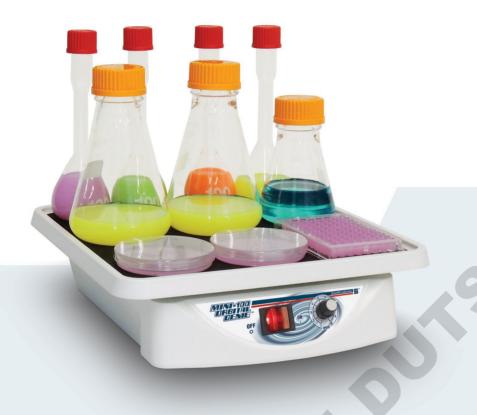

# Mini-100 Orbital-Genie™

Compact slow orbital shaking on a non-slip platform

Non-slip, platform designed with spill-proof edges is ideal for gentle shaking applications such as Western Blots, with no additional accessories necessary. Variable shaking speed control up to 100RPM.