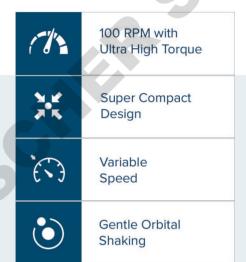

# Mini-100 Orbital-Genie™

Compact slow orbital shaking on a non-slip platform

Non-slip, platform designed with spill-proof edges is ideal for gentle shaking applications such as Western Blots, with no additional accessories necessary. Variable shaking speed control up to 100RPM.

#### **Specifications**

|                          | Mini-100 Orbital-Genie     |    |
|--------------------------|----------------------------|----|
| Speed (RPM)              | 20 – 100 RPM               |    |
| Orbit                    | 19mm                       |    |
| Weight                   | 3.5 Kg (7.8 lbs.)          |    |
| Dimensions               | 350 x 350mm (14 x 14in)    |    |
| Platform                 | 290 x 290mm (114 x 11.4in) |    |
| Platform Weight Capacity | 3 Kg (6.6 lbs)             | 69 |
| Markings                 | CE                         |    |