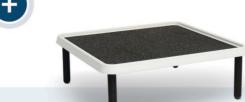

## **Accessories**

A non-slip tray that can be stacked onto the Mini-100 Orbital-Genie's existing platform tray, increasing the capacity for mixing by stacking up two trays. No tools required, stays in place, simply lift-to-remove.

Add stacking trays

Double or triple the capacity of your Mini-100

### **Accessory Ordering Information**

| Catalog No. | Description                                   |
|-------------|-----------------------------------------------|
| SI-M150     | Stacking Tray, for the Mini-100 Orbital-Genie |