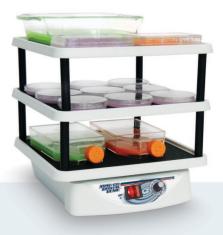

## **Accessories**

A non-slip tray that can be stacked onto the Mini-100 Orbital-Genie's existing platform tray, increasing the capacity for mixing by stacking up two trays. No tools required, stays in place, simply lift-to-remove.

Add stacking trays

Double or triple the capacity of your Mini-100