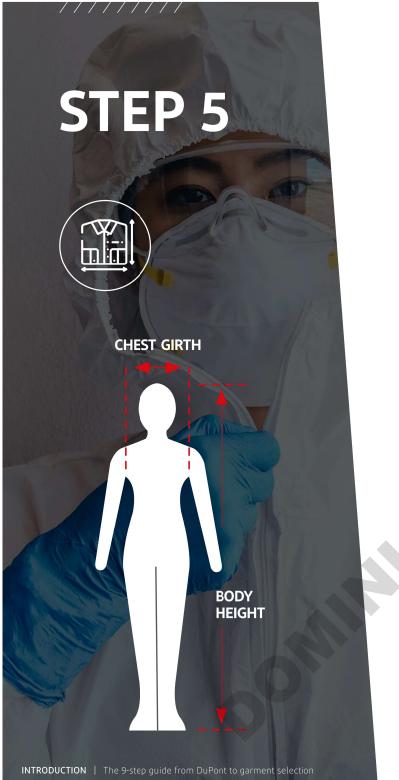

## **BODY MEASUREMENTS CM/INCH**

| SIZE | CHEST GIRTH<br>(cm) | BODY HEIGHT (cm) | CHEST GIRTH<br>(inches) | BODY HEIGHT<br>(feet/inches) |
|------|---------------------|------------------|-------------------------|------------------------------|
| XXS  | 68 - 76             | 150 - 158        | 27 - 30                 | 4'11" - 5'2"                 |
| XS   | 76 - 84             | 156 - 164        | 30 - 33                 | 5′1″ - 5′5″                  |
| SM   | 84 - 92             | 162 - 170        | 33 - 36                 | 5'4" - 5'7"                  |
| MD   | 92 - 100            | 168 - 176        | 36 - 39                 | 5'6" - 5'9"                  |
| LG   | 100 - 108           | 174 - 182        | 39 - 43                 | 5′8″ - 6′0″                  |
| XL   | 108 - 116           | 180 - 188        | 43 - 46                 | 5′11″ - 6′2″                 |
| 2XL  | 116 - 124           | 186 - 194        | 46 - 49                 | 6'1" - 6'4"                  |
| 3XL  | 124 - 132           | 192 - 200        | 49 - 52                 | 6'3" - 6'7"                  |
| 4XL  | 132 - 140           | 200 - 208        | 52 - 55                 | 6′7″ - 6′10″                 |
| 5XL  | 140 - 148           | 208 - 216        | 55 - 58                 | 6′10″ - 7′1″                 |
| 6XL  | 148 - 156           | 208 - 216        | 58 - 61                 | 6′10″ - 7′1″                 |
| 7XL  | 156 - 162           | 208 - 216        | 61 - 64                 | 6′10″ - 7′1″                 |