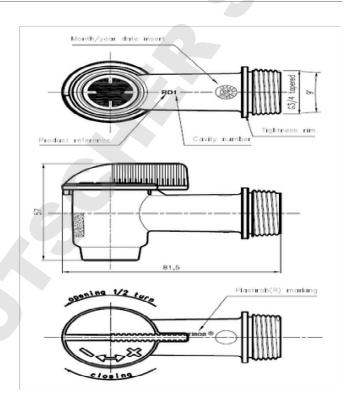

## **GENERAL INFORMATION**

- Product group: PLASTIROB® dispensing taps
- Type model: PLASTIROB 17 mm
- Material: Polyethylene
- Size: G3/4 (20mm) / this thread is ISO-228 compatible
- Surface print / Finish:
- Washer: No washer/gasket

#### Item Number: CLTA00001CLR0001 Item Drawing: TSF-402598