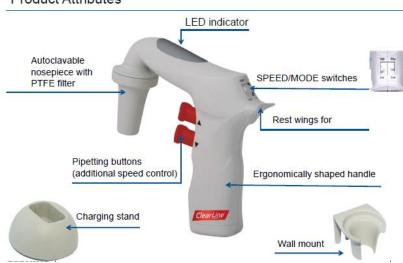

#### **Product Attributes**

#### Description

- Designed for cordless work with 0.5-100 ml glass or plastic pipettes.
- Lightweight handle, smooth pushbuttons and switches ensure effortless pipetting even during extensive use.
- Different operational modes may be selected depending on pipetting volume and viscosity of liquid.
- 2 Liquid aspiration speeds HIGH or LOW, while dispensing can be by gravity (GRAV) or supported by the pump (BLOW).
- PTFE 0.2μm filter protects the unit against overfilling.
- The powerful re-chargeable Ni-MH battery allows many hours of continuous work.
- Supplied with a charging stand & wall mount for convenient charging and storage.
- Rest wings allows practical storage during operation.