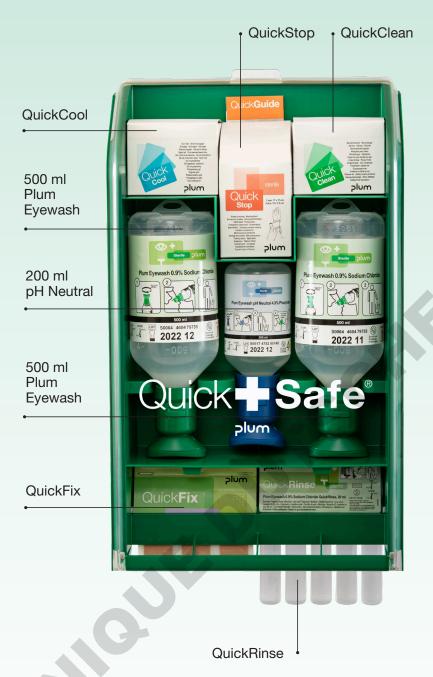

## THE COMPLETE SOLUTION

Eyewash including Plum pH Neutral and eyewash ampoules, pressure dressing, wound cleansing wipes, plasters and burn gel to soothe minor burns.

Article no:

wide range of first aid products. There are products for most critical situations and for many of the everyday minor accidents.

With QuickSafe® Complete you will get a

WIDE FIRST AID COVER

CONTENTS:

| OOM ENTO.                                                               |    | ,,,,,,,,,,,,,,,,,,,,,,,,,,,,,,,,,,,,,,, |
|-------------------------------------------------------------------------|----|-----------------------------------------|
| 18 x QuickCool burn gel                                                 |    | 5150                                    |
| 1 x QuickStop wound compress dressin 1 x 17 x 17 cm and 2 x 12 x 7.5 cm | ng | 5152                                    |
| 20 x QuickClean wound cleanser                                          |    | 5151                                    |
| 2 x 500 ml Plum Eyewash                                                 |    | 4604                                    |
| 1 x 200 ml Plum pH Neutral                                              |    | 4752                                    |
| 5 x 20 ml QuickRinse eyewash ampoule                                    | es | 5160                                    |
| 1 x QuickFix Elastic refill with 45 plasters                            | 3  | 5512                                    |
|                                                                         |    |                                         |

Packaging: Article no: h: 430 x w: 253 x d: 92 mm Dimensions:

The eyewash plan is included in all QuickSafe® stations