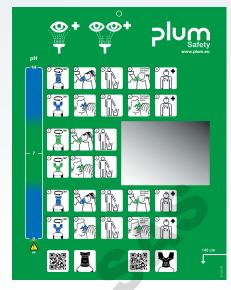

Packaging: Article no: h: 430 x w: 253 x d: 92 mm Dimensions:

The eyewash plan is included in all QuickSafe® stations