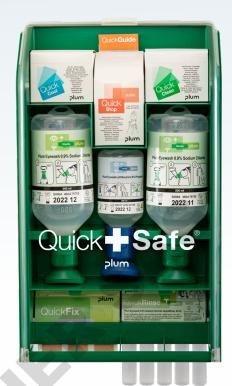

## THE COMPLETE SOLUTION

Eyewash including Plum pH Neutral and eyewash ampoules, pressure dressing, wound cleansing wipes, plasters and burn gel to soothe minor burns.

Article no:

wide range of first aid products. There are products for most critical situations and for many of the everyday minor accidents.

With QuickSafe® Complete you will get a

WIDE FIRST AID COVER

CONTENTS:

| OOM ENTO.                                                               |    | ,,,,,,,,,,,,,,,,,,,,,,,,,,,,,,,,,,,,,,, |
|-------------------------------------------------------------------------|----|-----------------------------------------|
| 18 x QuickCool burn gel                                                 |    | 5150                                    |
| 1 x QuickStop wound compress dressin 1 x 17 x 17 cm and 2 x 12 x 7.5 cm | ng | 5152                                    |
| 20 x QuickClean wound cleanser                                          |    | 5151                                    |
| 2 x 500 ml Plum Eyewash                                                 |    | 4604                                    |
| 1 x 200 ml Plum pH Neutral                                              |    | 4752                                    |
| 5 x 20 ml QuickRinse eyewash ampoule                                    | es | 5160                                    |
| 1 x QuickFix Elastic refill with 45 plasters                            | 3  | 5512                                    |
|                                                                         |    |                                         |

Packaging: Article no: h: 430 x w: 253 x d: 92 mm Dimensions:

The eyewash plan is included in all QuickSafe® stations