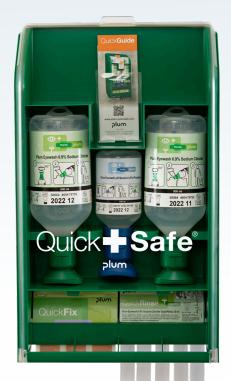

With a QuickSafe® Basic you get the most

essential products and can choose the

contents for the top shelves. It gives you

QuickSafe®

A GOOD STARTING POINT

**BASIC** 

full flexibility.

## DO YOU HAVE SPECIAL REQUIRE-MENTS REGARDING YOUR FIRST AID STATION?

The backbone of the entire QuickSafe® series is Plum's acclaimed eyewash. With QuickSafe® Basic you will get it in a combination with Plum pH Neutral, eyewash ampoules and plasters. The rest is up to you. Organize the shelf in the station to suit your company's requirements.

| CONTENTS:                                    | Article no: |
|----------------------------------------------|-------------|
| 2 x 500 ml Plum Eyewash                      | 4604        |
| 1 x 200 ml Plum pH Neutral                   | 4752        |
| 5 x 20 ml QuickRinse eyewash ampoules        | 5160        |
| 1 x QuickFix Elastic refill with 45 plasters | 5512        |