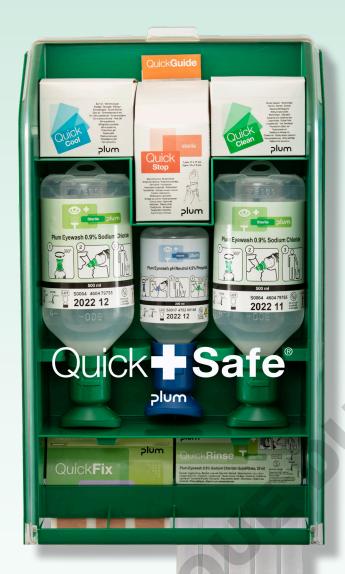

# QuickSafe® first aid station

One-stop access point to first aid products

You will never need to search for the eyewash, plaster, bandage and other important first aid products when you need them the most. You can make it all available in a state-of-the-art QuickSafe® first aid station, which provides for a flexible solution with customised product content.

With the transparent lid you can immediately locate, and quickly and safely fetch the needed first aid.

## THE COMPLETE SOLUTION

Eyewash including Plum pH Neutral and eyewash ampoules, pressure dressing, wound cleansing wipes, plasters and burn gel to soothe minor burns.

Article no:

wide range of first aid products. There are products for most critical situations and for many of the everyday minor accidents.

With QuickSafe® Complete you will get a

WIDE FIRST AID COVER

CONTENTS:

| OOM ENTO.                                                               |    | ,,,,,,,,,,,,,,,,,,,,,,,,,,,,,,,,,,,,,,, |
|-------------------------------------------------------------------------|----|-----------------------------------------|
| 18 x QuickCool burn gel                                                 |    | 5150                                    |
| 1 x QuickStop wound compress dressin 1 x 17 x 17 cm and 2 x 12 x 7.5 cm | ng | 5152                                    |
| 20 x QuickClean wound cleanser                                          |    | 5151                                    |
| 2 x 500 ml Plum Eyewash                                                 |    | 4604                                    |
| 1 x 200 ml Plum pH Neutral                                              |    | 4752                                    |
| 5 x 20 ml QuickRinse eyewash ampoule                                    | es | 5160                                    |
| 1 x QuickFix Elastic refill with 45 plasters                            | 3  | 5512                                    |
|                                                                         |    |                                         |