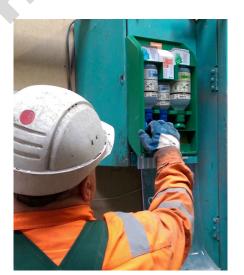

## GET THE MOST IMPORTANT ITEMS IN THE RIGHT PLACE

Spæncom A/S is a leading supplier of concrete elements. The company has chosen Plum Quicksafe® in order to increase safety for their more than 500 employees. "We have chosen Plum Quicksafe®, because the station can be organized to suit the individual work area. In the areas where concrete elements are acid-washed, we can, for exaple, place Plum Eyewash and Plum pH Neutral DUO close to the work situation. QuickSafe® contains the most necessary items, it can be placed so that first aid is close at hand, and it is very practical with the transparent cover."