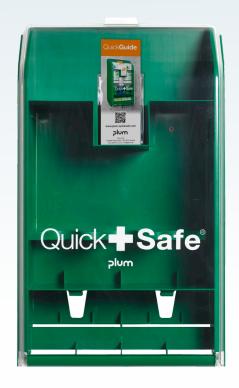

## QuickSafe® **EMPTY**

## YOU MAKE THE DECISIONS

If you want full freedom to organize your first aid according to your requirements, you can start with an empty station and fill it to suit your specific situation.

## BUY AN EMPTY STATION AND FILL IT TO MEET YOUR NEEDS

If you have requirements that we do not meet with the 4 different QuickSafe® solutions presented on the following page, you can get a 100% customized solution. Start with a wall station and fill it with eyewash bottles and other first aid products.