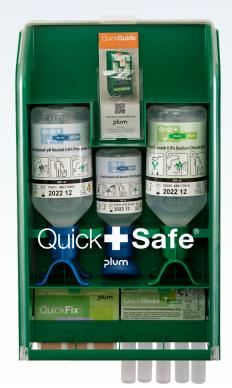

With a QuickSafe® Basic you get the most

essential products and can choose the

contents for the top shelves. It gives you

QuickSafe®

A GOOD STARTING POINT

**BASIC** 

full flexibility.

## DO YOU HAVE SPECIAL REQUIRE-MENTS REGARDING YOUR FIRST AID STATION?

The backbone of the entire QuickSafe® series is Plum's acclaimed eyewash. With QuickSafe® Basic you will get it in a combination with Plum pH Neutral, eyewash ampoules and plasters. The rest is up to you. Organize the shelf in the station to suit your company's requirements.

| CONTENTS:                                    | Article no: |
|----------------------------------------------|-------------|
| 2 x 500 ml Plum Eyewash                      | 4604        |
| 1 x 200 ml Plum pH Neutral                   | 4752        |
| 5 x 20 ml QuickRinse eyewash ampoules        | 5160        |
| 1 x QuickFix Elastic refill with 45 plasters | 5512        |