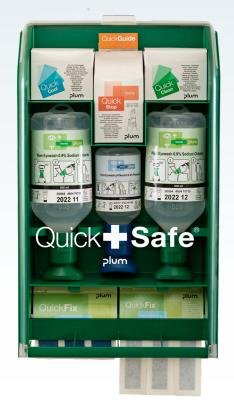

## THE COMPLETE SOLUTION

Eyewash including Plum pH Neutral and eyewash ampoules, pressure dressing, wound cleansing wipes, plasters and burn gel to soothe minor burns.

Article no:

wide range of first aid products. There are products for most critical situations and for many of the everyday minor accidents.

With QuickSafe® Complete you will get a

WIDE FIRST AID COVER

CONTENTS:

| OOM ENTO.                                                               |    | ,,,,,,,,,,,,,,,,,,,,,,,,,,,,,,,,,,,,,,, |
|-------------------------------------------------------------------------|----|-----------------------------------------|
| 18 x QuickCool burn gel                                                 |    | 5150                                    |
| 1 x QuickStop wound compress dressin 1 x 17 x 17 cm and 2 x 12 x 7.5 cm | ng | 5152                                    |
| 20 x QuickClean wound cleanser                                          |    | 5151                                    |
| 2 x 500 ml Plum Eyewash                                                 |    | 4604                                    |
| 1 x 200 ml Plum pH Neutral                                              |    | 4752                                    |
| 5 x 20 ml QuickRinse eyewash ampoule                                    | es | 5160                                    |
| 1 x QuickFix Elastic refill with 45 plasters                            | 3  | 5512                                    |
|                                                                         |    |                                         |

Packaging: Article no: h: 430 x w: 253 x d: 92 mm Dimensions:

The eyewash plan is included in all QuickSafe® stations