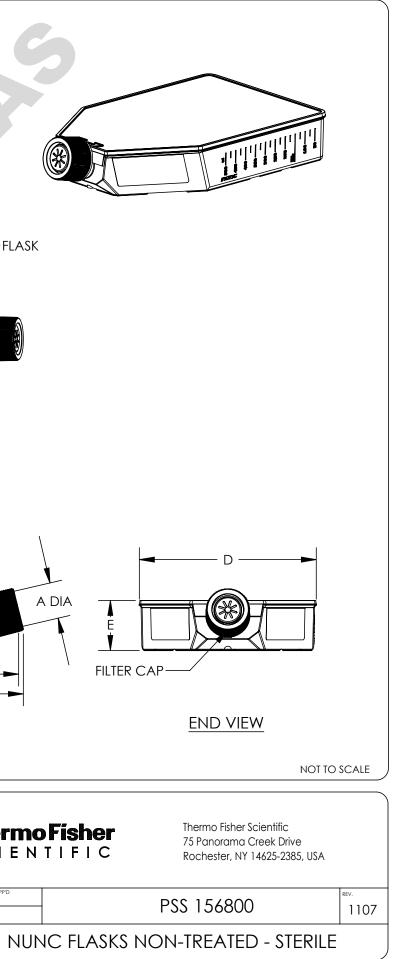

| CATALOG NUMBER                               |       | 156800     |       |
|----------------------------------------------|-------|------------|-------|
| RECOMMENDED WORKING VOL:                     |       | 150        |       |
| MAXIMUM CAPACITY IN UPRIGHT<br>POSITION (mL) |       | 800        |       |
| CAP TYPE                                     |       | FILTER     |       |
| CULTURE AREA (cm Ĵ                           |       | 225        |       |
| MATERIAL                                     | FLASK | PS         |       |
|                                              | CAP:  | WHITE HDPE |       |
|                                              |       | INCH       | ММ    |
| A (NECK I.D.)                                |       | 1.04       | 26.4  |
| B (LENGTH W/O CAP)                           |       | 9.06       | 230.1 |
| C (LENGTH W/ CAP)                            |       | 9.13       | 231.9 |
| D (WIDTH)                                    |       | 5.54       | 140.7 |
| E (HEIGHT)                                   |       | 1.57       | 39.9  |

1. ALL DIMENSIONS ARE NOMINAL AND IN INCHES AND MILLIMETERS UNLESS OTHERWISE NOTED.

2. THIS IS NOT A PRODUCTION DRAWING, BUT IS FOR INFORMATIONAL PURPOSES ONLY, AND IS SUBJECT TO CHANGE WITHOUT NOTICE.

|                                                                                                                                                                                                                                                    | <b>6</b>               |
|----------------------------------------------------------------------------------------------------------------------------------------------------------------------------------------------------------------------------------------------------|------------------------|
|                                                                                                                                                                                                                                                    |                        |
| TOP VIEW                                                                                                                                                                                                                                           |                        |
|                                                                                                                                                                                                                                                    | ) ON                   |
| B C C SIDE VIEW                                                                                                                                                                                                                                    | *                      |
|                                                                                                                                                                                                                                                    |                        |
| <b>CONFIDENTIAL</b><br>THIS PRODUCT SPECIFICATION SHEET<br>CONTAINS CONFIDENTIAL AND/OR<br>PROPRIETORY INFORMATION AND<br>IS TO BE USED ONLY FOR THE<br>EXPRESSED PURPOSES AGREED UPON<br>BY AN AUTHORIZED OFFICER OF<br>THERMO FISHER SCIENTIFIC. | MADE  PB  APP'D    CKD |