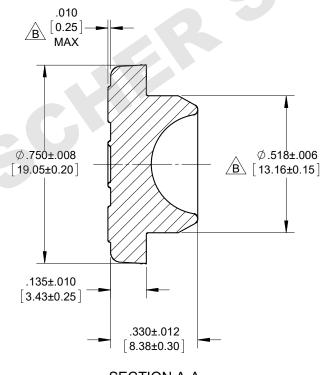

## **SILICONIZED**

SECTION A-A SCALE 4 : 1

## MATERIAL: FM140 GREY CHLOROBUTYL WITH MISCIBLE EVA FILM

|                                                  | 20mm STOPPER, ST PLUG, GRY SIL                       |      | DATE DRAWN                                       | 07/01/08     | PROJ#                  | В                 | 2014112411130969 | 12/09/14 KW |
|--------------------------------------------------|------------------------------------------------------|------|--------------------------------------------------|--------------|------------------------|-------------------|------------------|-------------|
|                                                  |                                                      |      | DRAWN BY                                         | B. LLOYD     | APPROX WGT             | Α                 | 20080522083321   | 07/01/08 BL |
| 2. MILLIMETER DIMENSIONS ARE FOR REFERENCE ONLY. | CAPACITY                                             |      | CHECKED BY                                       | TRJ 07/01/08 | AUTHORIZED JB 07/01/08 | REV               | ECN#             | DATE        |
| 1. DIMENSIONS ARE IN INCHES & [MILLIMETERS].     | FINISH                                               | SIZE | <b>WHEATON®</b>                                  |              | B DWG.NO: W224100-173  |                   | 170              |             |
| NOTES                                            | SCALE: FULL UNLESS NOTED. DO NOT SCALE THIS DRAWING. |      | 1501 North 10th Street, Millville, NJ 08332-2038 |              | В                      | DWG.NO. VVZZ4 100 | -1/3             |             |