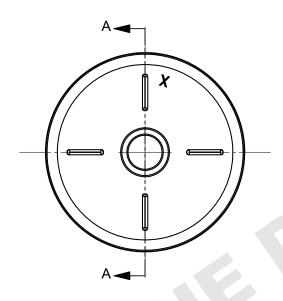

## K:\GCA\W224100-173

THIS DRAWING CONTAINS CONFIDENTIAL INFORMATION AND IS A COPYRIGHT OF WHEATON INDUSTRIES INC. IT MAY NOT BE DUPLICATED FOR ANY PURPOSE IN WHOLE OR IN PART WITHOUT THE EXPRESS WRITTEN CONSENT OF WHEATON INDUSTRIES INC. ALL RIGHTS RESERVED. © ELECTRONIC OR PAPER COPIES OF THIS PRINT OUTSIDE OF WHEATON'S SYSTEM ARE UNCONTROLLED AND ARE FOR REFERENCE ONLY UNLESS OTHERWISE STAMPED.

## THIRD ANGLE PROJECTION







## **SILICONIZED**





SECTION A-A SCALE 4 : 1

## MATERIAL: FM140 GREY CHLOROBUTYL WITH MISCIBLE EVA FILM

|                                                  | 20mm STOPPER, ST PLUG, GRY SIL                       |      | DATE DRAWN                                       | 07/01/08     | PROJ#                  | В                 | 2014112411130969 | 12/09/14 KW |
|--------------------------------------------------|------------------------------------------------------|------|--------------------------------------------------|--------------|------------------------|-------------------|------------------|-------------|
|                                                  |                                                      |      | DRAWN BY                                         | B. LLOYD     | APPROX WGT