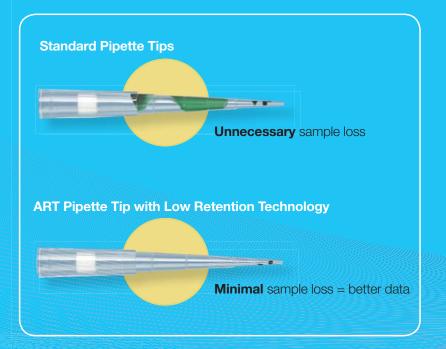

## Maximum sample recovery.

Using advanced **low-retention technology**, the tip's hydrophobic inner surface significantly reduces sample loss to adhesion and maximizes sample recovery.

ART tips are now available for ALL your applications: