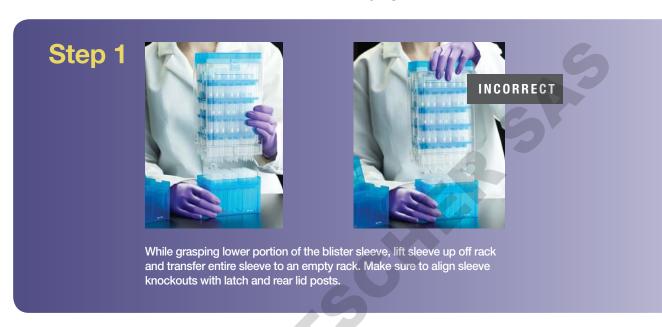

#### The Versatile ART Hinged Rack

One-handed access to tips means you don't have to worry about your tips spilling on the bench or floor, maximizing your productivity. Users will often create the safety and security of a hinged rack by using tape – an advantage our new portfolio offers in just three easy steps.

Simply unhinge, turn and realign the cover — now you have a traditional lift-off.

# Hinged to Lift-Off in Seasy steps

Turn the cover so the hinges align to front of the rack.

3 Place down gently.