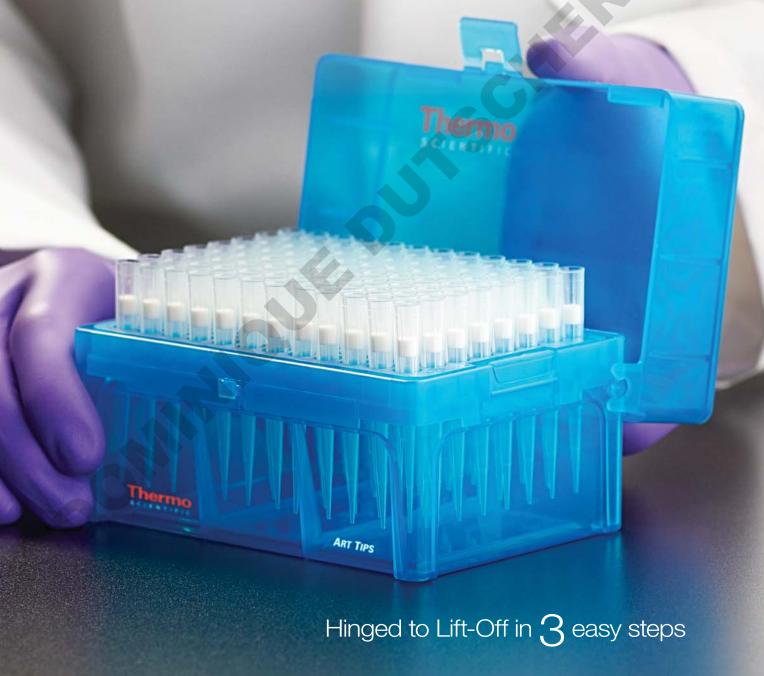

#### The Versatile ART Hinged Rack

One-handed access to tips means you don't have to worry about your tips spilling on the bench or floor, maximizing your productivity. Users will often create the safety and security of a hinged rack by using tape – an advantage our new portfolio offers in just three easy steps.

Simply unhinge, turn and realign the cover — now you have a traditional lift-off.

# Hinged to Lift-Off in Seasy steps

Turn the cover so the hinges align to front of the rack.

3 Place down gently.