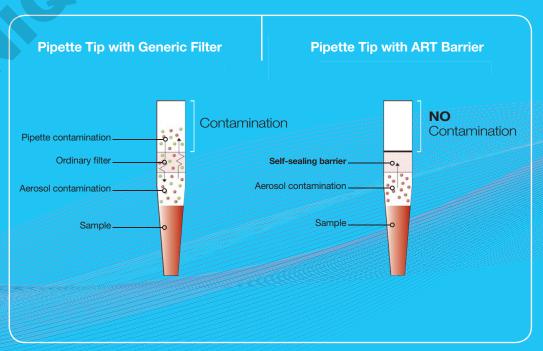

# **Ultimate protection.**

Researchers have made

ART self-sealing

barrier tips their
first choice in sample
protection. ART barrier
tips provide 100%
security against aerosols

and liquid contamination.