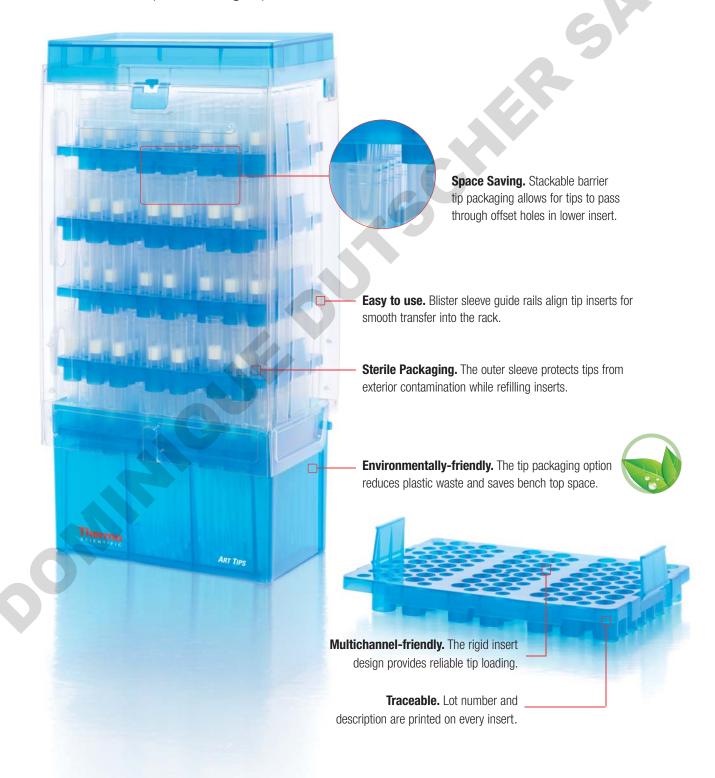

## lt's an **ORIGINAL**.

The ART Barrier and Non-Filtered Reload System provides an environmentally-responsible solution without compromising sterility. With offset wells that allow the tips to stack, this advanced system reduces waste and saves bench top and storage space.

### Multiple packaging options.

Choose the packaging option that best meets your needs, including hinged-rack, bulk and our new stackable reload system. Our reload systems not only use recycled components, they require 40% less plastic than comparable products.