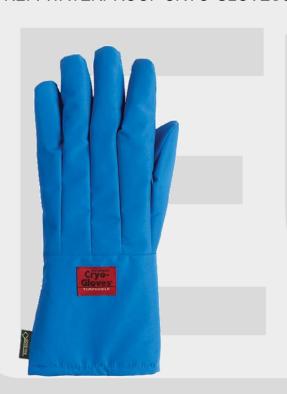

## Description of the PPE:

Five-finger glove (MA\_WP) made of laminated blue woven fabric. The glove has a white padding, a grey knitted lining and a black woven lining on the cuff. The PPE is available in the following sizes: 8/S, 9/M, 10/L, 11/XL, 12/XXL and 13/3XL.