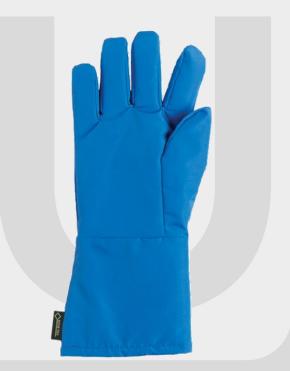

- WR\_WP: Short gloves made in blue color with elastic cuffs
- EB\_WP: Large gloves made in blue color (covering to the elbow)
- SH\_WP: Large gloves made in blue color (covering to the shoulder)
- P-MA\_WP: Gloves made in pink color
- P-WR\_WP: Short gloves made in pink color with elastic cuffs
- P-EB\_WP: Large gloves made in pink color (covering to the elbow) P-SH\_WP: Large gloves made in pink color (covering to the shoulder)