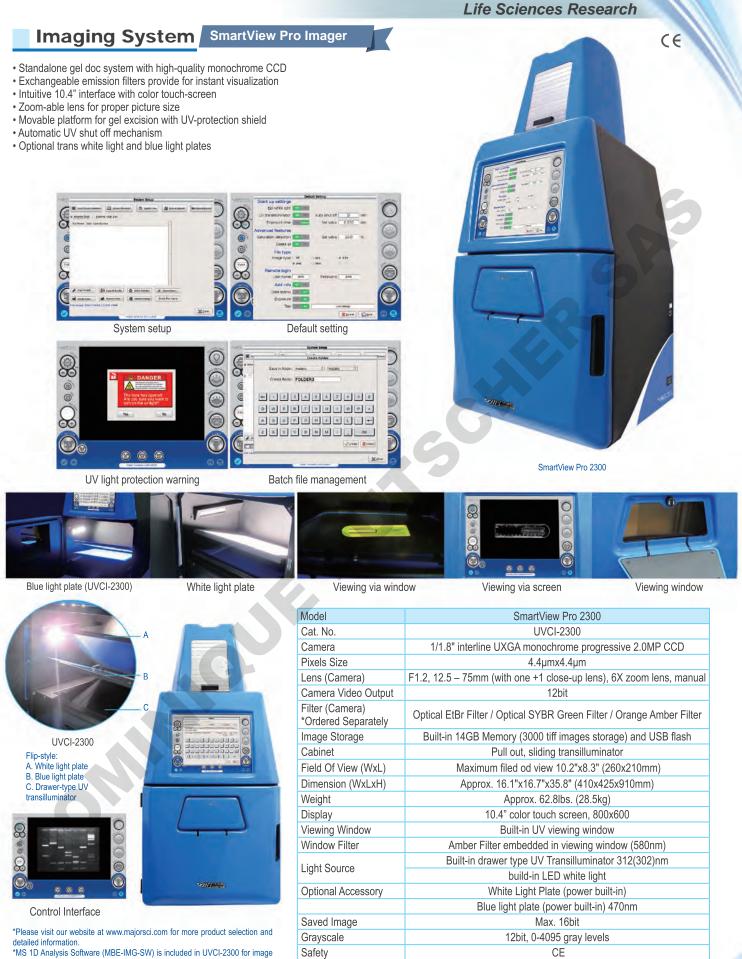

### **Gel Documentation System**

Rated Voltage

\*MS 1D Analysis Software (MBE-IMG-SW) is included in UVCI-2300 for image analysis only.

\*Filters are necessary part for Gel Documentation System. \*All filters have to be ordered separately and discuss with local dealer before order

> All images are for reference only, actual products might differ from the pictures above. \* Technical specifications subject to change without notice.

100-240V~, 50/60Hz

17

Gel Documentation System

UVCI-1003 UV protection shield

MBE-G-Y1 Amber filter glasses

UVCI-1000-BL Blue light module

UVCI-1100-EB Optical EtBr filter 610nm

UVCI-1100-SG Optical SYBR green filter 520nm

UVCI-1100-F3 SmartView amber filter 560nm

UVCI-1100-F4 SmartView amber filter 580nm

Easy gel cutting design with UV light

18

Pull out UV transilluminator

All images are for reference only, actual products might differ from the pictures above.
 \* Technical specifications subject to change without notice.

UVCI-1000-WL

White light plate

USB connection

Gel Documentation System

Gel Documentation System

\* All images are for reference only, actual products might differ from the pictures above.
\* Technical specifications subject to change without notice.