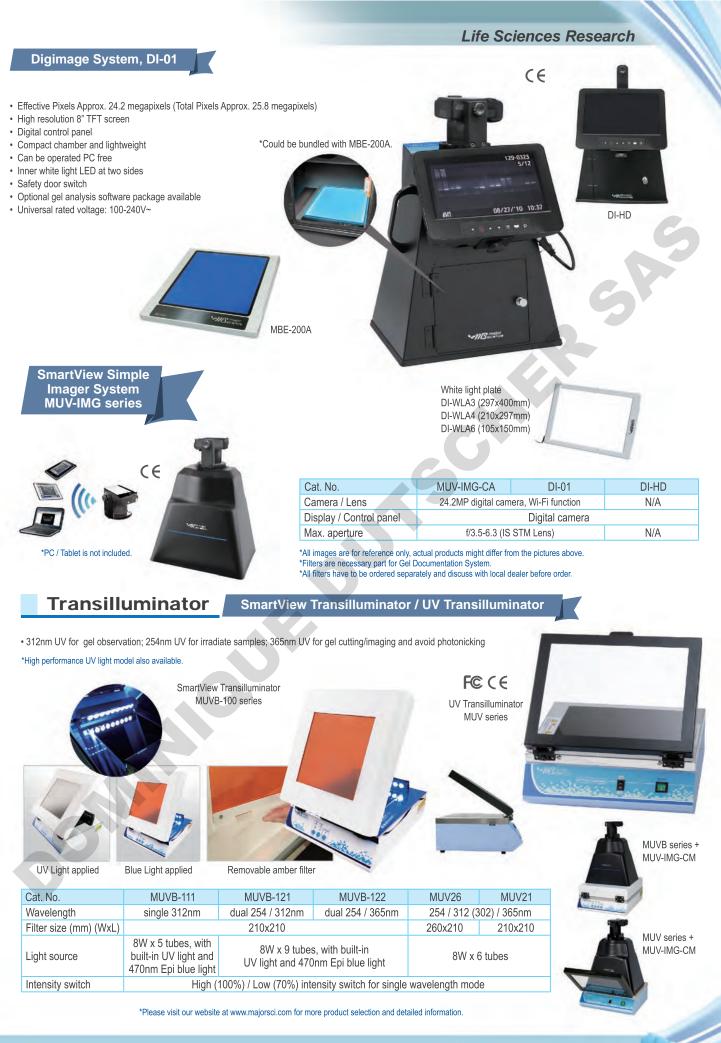

### **Gel Documentation System**

Rated Voltage

\*MS 1D Analysis Software (MBE-IMG-SW) is included in UVCI-2300 for image analysis only.

\*Filters are necessary part for Gel Documentation System. \*All filters have to be ordered separately and discuss with local dealer before order

> All images are for reference only, actual products might differ from the pictures above. \* Technical specifications subject to change without notice.

100-240V~, 50/60Hz

17

Gel Documentation System

UVCI-1003 UV protection shield

MBE-G-Y1 Amber filter glasses

UVCI-1000-BL Blue light module

UVCI-1100-EB Optical EtBr filter 610nm

UVCI-1100-SG Optical SYBR green filter 520nm

UVCI-1100-F3 SmartView amber filter 560nm

UVCI-1100-F4 SmartView amber filter 580nm

Easy gel cutting design with UV light

18

Pull out UV transilluminator

All images are for reference only, actual products might differ from the pictures above.
 \* Technical specifications subject to change without notice.

UVCI-1000-WL

White light plate

USB connection

Gel Documentation System

Gel Documentation System

\* All images are for reference only, actual products might differ from the pictures above.
\* Technical specifications subject to change without notice.