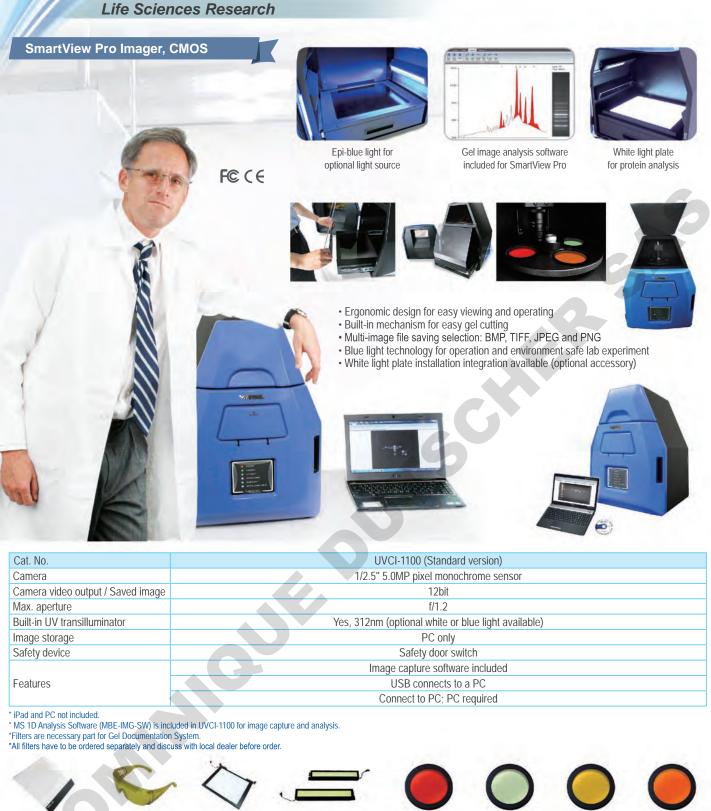

### **Gel Documentation System**

Rated Voltage

\*MS 1D Analysis Software (MBE-IMG-SW) is included in UVCI-2300 for image analysis only.

\*Filters are necessary part for Gel Documentation System. \*All filters have to be ordered separately and discuss with local dealer before order

> All images are for reference only, actual products might differ from the pictures above. \* Technical specifications subject to change without notice.

100-240V~, 50/60Hz

17

Gel Documentation System

UVCI-1003 UV protection shield

MBE-G-Y1 Amber filter glasses

UVCI-1000-BL Blue light module

UVCI-1100-EB Optical EtBr filter 610nm

UVCI-1100-SG Optical SYBR green filter 520nm

UVCI-1100-F3 SmartView amber filter 560nm

UVCI-1100-F4 SmartView amber filter 580nm

Easy gel cutting design with UV light

18

Pull out UV transilluminator

All images are for reference only, actual products might differ from the pictures above.
 \* Technical specifications subject to change without notice.

UVCI-1000-WL

White light plate

USB connection

Gel Documentation System

Gel Documentation System

\* All images are for reference only, actual products might differ from the pictures above.
\* Technical specifications subject to change without notice.