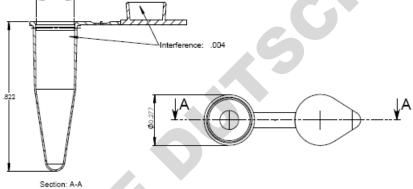

### Attributes-

Material: Polypropylene Certified RNase/DNase Free Certified PCR Inhibitor Free Certified Human DNA Free Certified Pyrogen Free

### **Features & Function-**

- Attached cap minimizes the risk of carry-over contamination.
- Thin wall design provides maximum PCR efficiency.
- Fits most popular thermal cyclers
- Domed cap available (picture not shown)