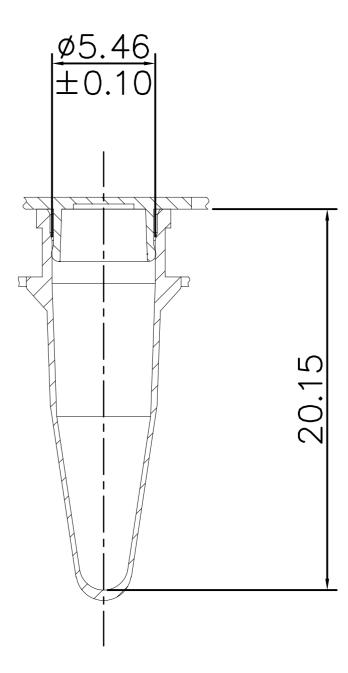

SECTION thro' TUBE & CAP 8pos

Pub No. MAN0014442

All dimensions in mm

| TITLE |           |       |              |            |              |      |         |  |  |
|-------|-----------|-------|--------------|------------|--------------|------|---------|--|--|
|       |           | C1    | - f O        | TI         |              | ⊤    |         |  |  |
|       |           | Strip | OT Ö         | Thermo To  |              |      | JDES    |  |  |
|       | 0         |       | $\bigcirc$ I | $\bigcirc$ | $\bigcirc$ I | •    | / 1 1   |  |  |
|       | $\propto$ | Ultra | Clear        | Cap        | Str          | ID ( | (short) |  |  |
|       |           |       |              | I          |              | ı    | /       |  |  |