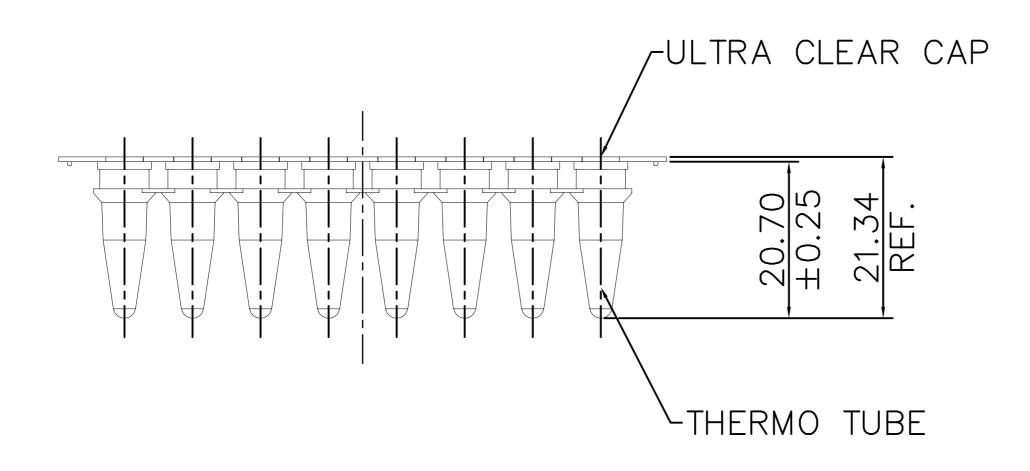

SECTION thro' TUBE & CAP 8pos

Pub No. MAN0014442

All dimensions in mm

| TITLE |           |       |              |            |              |      |         |  |  |
|-------|-----------|-------|--------------|------------|--------------|------|---------|--|--|
|       |           | C1    | - f O        | TI         |              | ⊤    |         |  |  |
|       |           | Strip | OT Ö         | Thermo To  |              |      | JDES    |  |  |
|       | 0         |       | $\bigcirc$ I | $\bigcirc$ | $\bigcirc$ I | •    | / 1 1   |  |  |
|       | $\propto$ | Ultra | Clear        | Cap        | Str          | ID ( | (short) |  |  |
|       |           |       |              | I          |              | ı    | /       |  |  |