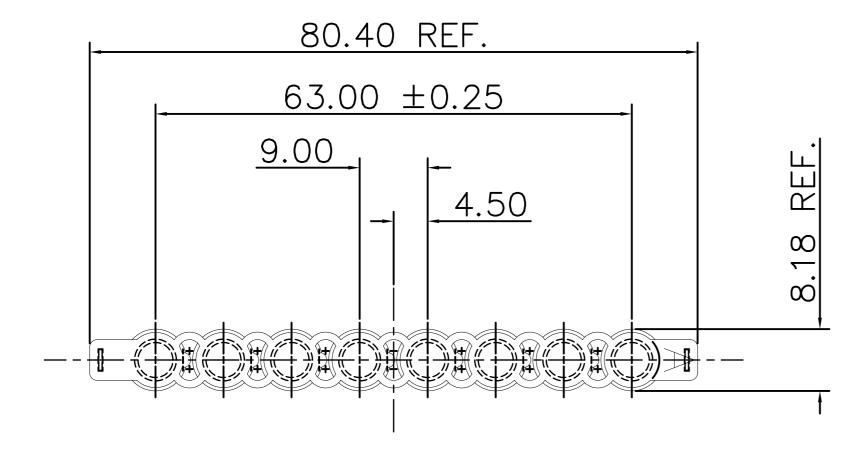

SECTION thro' TUBE & CAP 8pos

Pub No. MAN0014442

All dimensions in mm

| TITLE |           |       |              |            |              |      |         |  |  |
|-------|-----------|-------|--------------|------------|--------------|------|---------|--|--|
|       |           | C1    | - f O        | TI         |              | ⊤    |         |  |  |
|       |           | Strip | OT Ö         | Thermo To  |              |      | JDES    |  |  |
|       | 0         |       | $\bigcirc$ I | $\bigcirc$ | $\bigcirc$ I | •    | / 1 1   |  |  |
|       | $\propto$ | Ultra | Clear        | Cap        | Str          | ID ( | (short) |  |  |
|       |           |       |              | I          |              | ı    | /       |  |  |