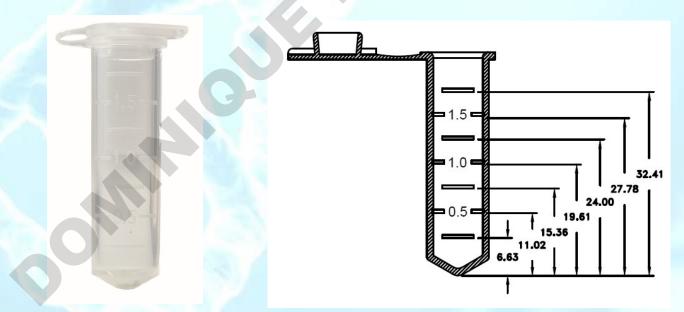

## **Product Specification Sheet**

Item Number: 11920

Description: 2.0 mL Microcentrifuge Tube, Blue Quantity: 400 Tubes/Bag; 10 Bags/Case Material: Polypropylene #5 Features:

- RCF Rating of 24,000 x g.
- Graduation lines every .25 mL.
- Frosted area for easy writing on tube.
- Easy close and open cap.
- Blue color

Actual product may be different color. Picture shown for reference only.