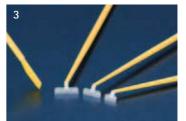

## Features of the Cell Spatula:

- Special formed blade with sharp edges
- Small raised knobs on handle for secure grip
- Lint free plastic/paper blister (picture 2)
- User friendly dispenser case

- 1 Pivot the scraper head by slight pressure on the handle with the forefinger thus pushing the handle downwards. Slight move of the handle will twist the head to the required position.
- 2 Small raised knobs on the handles for a secure grip.
- 3 Different blade widths.