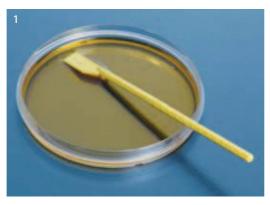

- 1 Usage of cell scraper in a large TPP tissue culture dish.
- 2 Specially formed blade of cell spatula.

| Туре | Product-No. | Length<br>mm | Version  | Width of Blade<br>mm | Material | Qty /<br>Bag | Qty /<br>Case |
|------|-------------|--------------|----------|----------------------|----------|--------------|---------------|
|      | 99002       | 240          | rotating | 13                   | PP/PE    | 1            | 150           |
|      | 99003       | 300          | rotating | 20                   | PP/PE    | 1            | 150           |
|      | 99004       | 380          | rotating | 25                   | PP/PE    | 1            | 100           |
|      | 99010       | 195          | fix      | 14                   | PP       | 1            | 150           |