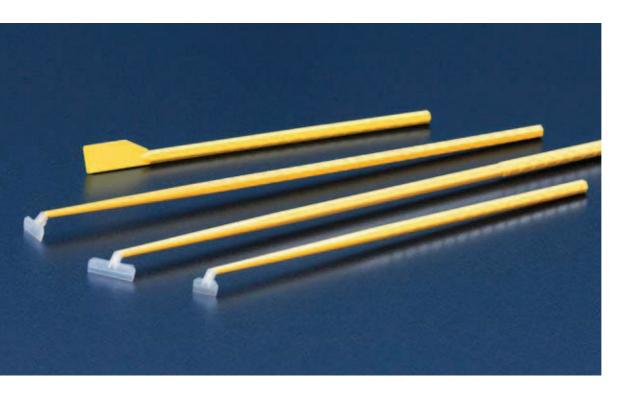

## Cell Scraper and Cell Spatula

A slight pressure on the handle and simultaneous minimal twist of the hand suffices to pivot the scraper head to the desired direction (picture 1). Pivoting head negates need to remove scraper head to re-position and lowers contamination risk. By this you receive thorough cell retrieval from vessels of many shapes and sizes.

Features of the Cell Scraper:

- Scraper heads made from a flexible polyethylene material
- Pivoting scraper head for easy maneuvering
- Different blade width
- Small raised knobs on handle for secure grip
- Lint free plastic/paper blister (picture 2)
- User friendly dispenser case

## Features of the Cell Spatula:

- Special formed blade with sharp edges
- Small raised knobs on handle for secure grip
- Lint free plastic/paper blister (picture 2)
- User friendly dispenser case

- 1 Pivot the scraper head by slight pressure on the handle with the forefinger thus pushing the handle downwards. Slight move of the handle will twist the head to the required position.
- 2 Small raised knobs on the handles for a secure grip.
- 3 Different blade widths.