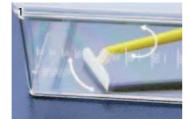

## Cell Scraper and Cell Spatula

A slight pressure on the handle and simultaneous minimal twist of the hand suffices to pivot the scraper head to the desired direction (picture 1). Pivoting head negates need to remove scraper head to re-position and lowers contamination risk. By this you receive thorough cell retrieval from vessels of many shapes and sizes.

## Features of the Cell Spatula:

- Special formed blade with sharp edges
- Small raised knobs on handle for secure grip
- Lint free plastic/paper blister (picture 2)
- User friendly dispenser case

- 1 Pivot the scraper head by slight pressure on the handle with the forefinger thus pushing the handle downwards. Slight move of the handle will twist the head to the required position.
- 2 Small raised knobs on the handles for a secure grip.
- 3 Different blade widths.