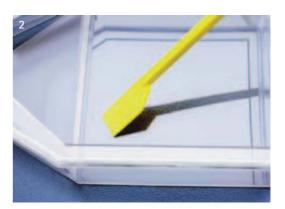

## Cell Scraper and Cell Spatula

A slight pressure on the handle and simultaneous minimal twist of the hand suffices to pivot the scraper head to the desired direction (picture 1). Pivoting head negates need to remove scraper head to re-position and lowers contamination risk. By this you receive thorough cell retrieval from vessels of many shapes and sizes.

- 1 Usage of cell scraper in a large TPP tissue culture dish.
- 2 Specially formed blade of cell spatula.

| Туре | Product-No. | Length<br>mm | Version  | Width of Blade<br>mm | Material | Qty /<br>Bag | Qty /<br>Case |
|------|-------------|--------------|----------|----------------------|----------|--------------|---------------|
|      | 99002       | 240          | rotating | 13                   | PP/PE    | 1            | 150           |
|      | 99003       | 300          | rotating | 20                   | PP/PE    | 1            | 150           |
|      | 99004       | 380          | rotating | 25                   | PP/PE    | 1            | 100           |
|      | 99010       | 195          | fix      | 14                   | PP       | 1            | 150           |