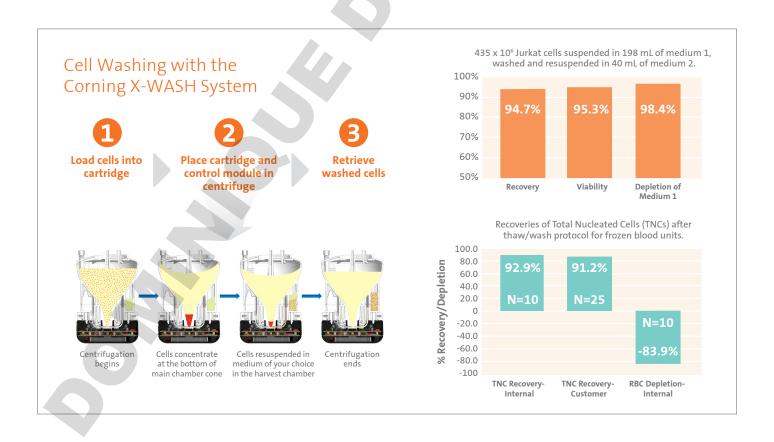

The Corning X-WASH System is designed to wash, resuspend, and volume-reduce cell suspensions in a sterile, closed system. Process protocols can be customized to ensure consistently high cell recovery. Highly sensitive infrared sensors detect the interface between cells and media and direct the washed cells into a dedicated harvest chamber. The harvest chamber can be pre-filled with a media of choice for resuspension of harvested cells. The X-SERIES® DataTrak software enables transfer of process data from the X-WASH Control Module to the database to support GMP processing, monitoring and reporting of information.

## **Features and Benefits**

- Consistent high recovery (>90%) and viability (>80%) of cells
- > Sterile, single-use, functionally closed system
- Process volume: 40 to 240 mL
- Average Process Time: 10 to 15 minutes/wash cycle
- Programmable harvest volumes (3 to 40 mL)
- Centrifugation-based cell washing system
- Customized protocols
- Traceability: Electronic transfer of process data
- Bar code compatible
- US class I medical device