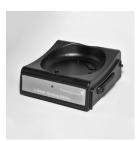

## Corning® X-WASH® System

A semi-automated closed system for rapid and efficient washing, resuspending, and concentrating of cell suspensions within a sterile single-use disposable cartridge.

Traditional methods of cell washing and volume reduction are labor-intensive and tedious, and may reduce recovery and/or viability of cells.

The Corning X-WASH System is designed to wash, resuspend, and volume-reduce cell suspensions in a sterile, closed system. Process protocols can be customized to ensure consistently high cell recovery. Highly sensitive infrared sensors detect the interface between cells and media and direct the washed cells into a dedicated harvest chamber. The harvest chamber can be pre-filled with a media of choice for resuspension of harvested cells. The X-SERIES® DataTrak software enables transfer of process data from the X-WASH Control Module to the database to support GMP processing, monitoring and reporting of information.

Corning X-WASH Control module

Corning X-WASH Docking station

Corning X-Counterweights and X-Balance ring kit