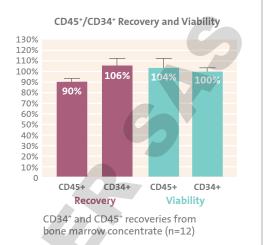

Corning X-LAB control module

Corning X-LAB docking station

Corning X-Counterweights and Corning X-Balance ring kit

MNC preparation from peripheral blood.