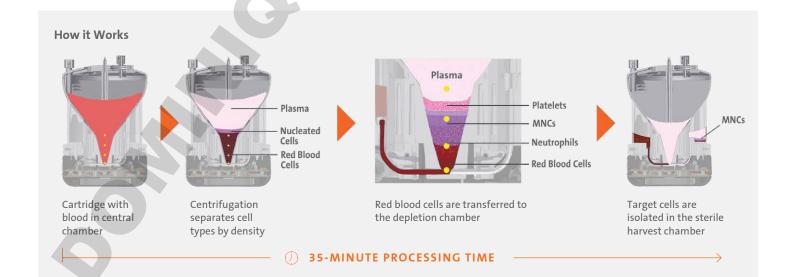

The Corning X-LAB System is designed to separate and harvest a programmable volume of target cell populations from blood and blood products in a closed, sterile device. Customizable process programming, automated separation of samples into three chambers, and highly sensitive infrared sensors for cell separation ensure consistent, reliable, efficient, high-recovery results.

- Automated, functionally closed, sterile system
- ▶ Ficoll-free sedimentation-based harvest
- Consistent, high recovery (>90%) of viable cells
- Customized protocols
- Process 40 mL to 240 mL
- Programmable harvest volume of 3 mL to 40 mL

- Average processing time of 35 minutes\*
  \*Depending on source material
- Barcode tracking of supplies and process steps electronically
- Precise selection of target cells
- ▶ Single-use, disposable cartridge
- US class I medical devices