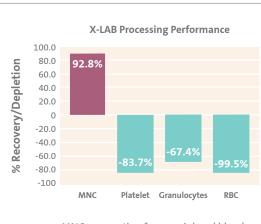

The Corning X-LAB System is designed to separate and harvest a programmable volume of target cell populations from blood and blood products in a closed, sterile device. Customizable process programming, automated separation of samples into three chambers, and highly sensitive infrared sensors for cell separation ensure consistent, reliable, efficient, high-recovery results.

- Automated, functionally closed, sterile system
- ▶ Ficoll-free sedimentation-based harvest
- Consistent, high recovery (>90%) of viable cells
- Customized protocols
- Process 40 mL to 240 mL
- Programmable harvest volume of 3 mL to 40 mL

Corning X-LAB control module

Corning X-LAB docking station

Corning X-Counterweights and Corning X-Balance ring kit

MNC preparation from peripheral blood.