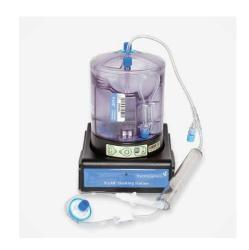

The Corning X-LAB System is designed to separate and harvest a programmable volume of target cell populations from blood and blood products in a closed, sterile device. Customizable process programming, automated separation of samples into three chambers, and highly sensitive infrared sensors for cell separation ensure consistent, reliable, efficient, high-recovery results.

Corning X-LAB control module

Corning X-LAB docking station

Corning X-Counterweights and Corning X-Balance ring kit

MNC preparation from peripheral blood.