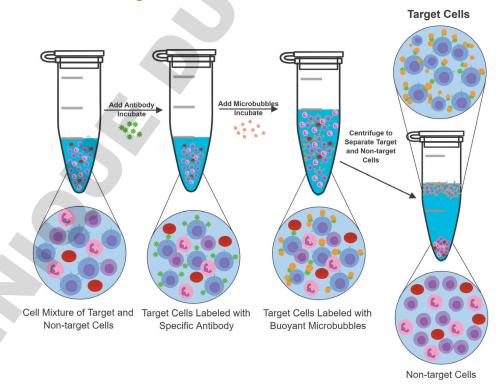

# Corning® X-MINI® Selection Kits

The Corning X-MINI Selection Kits are designed for the selection of cells and cell subsets from blood and blood products using Buoyancy Activated Cell Sorting (Corning X-BACS™) technology.

## How does the Corning X-Mini Selection Kit work?

Example of a separation using biotinylated CD3 antibody and X-BACS Reagent. The cells are fluorescently stained with CD3-PE.