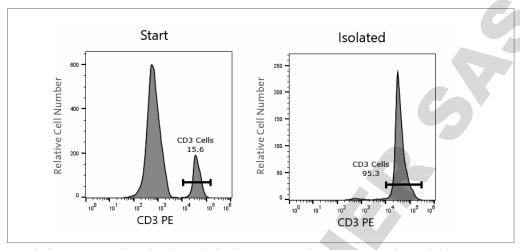

## How does the Corning X-Mini Selection Kit work?

Example of a separation using biotinylated CD3 antibody and X-BACS Reagent. The cells are fluorescently stained with CD3-PE.